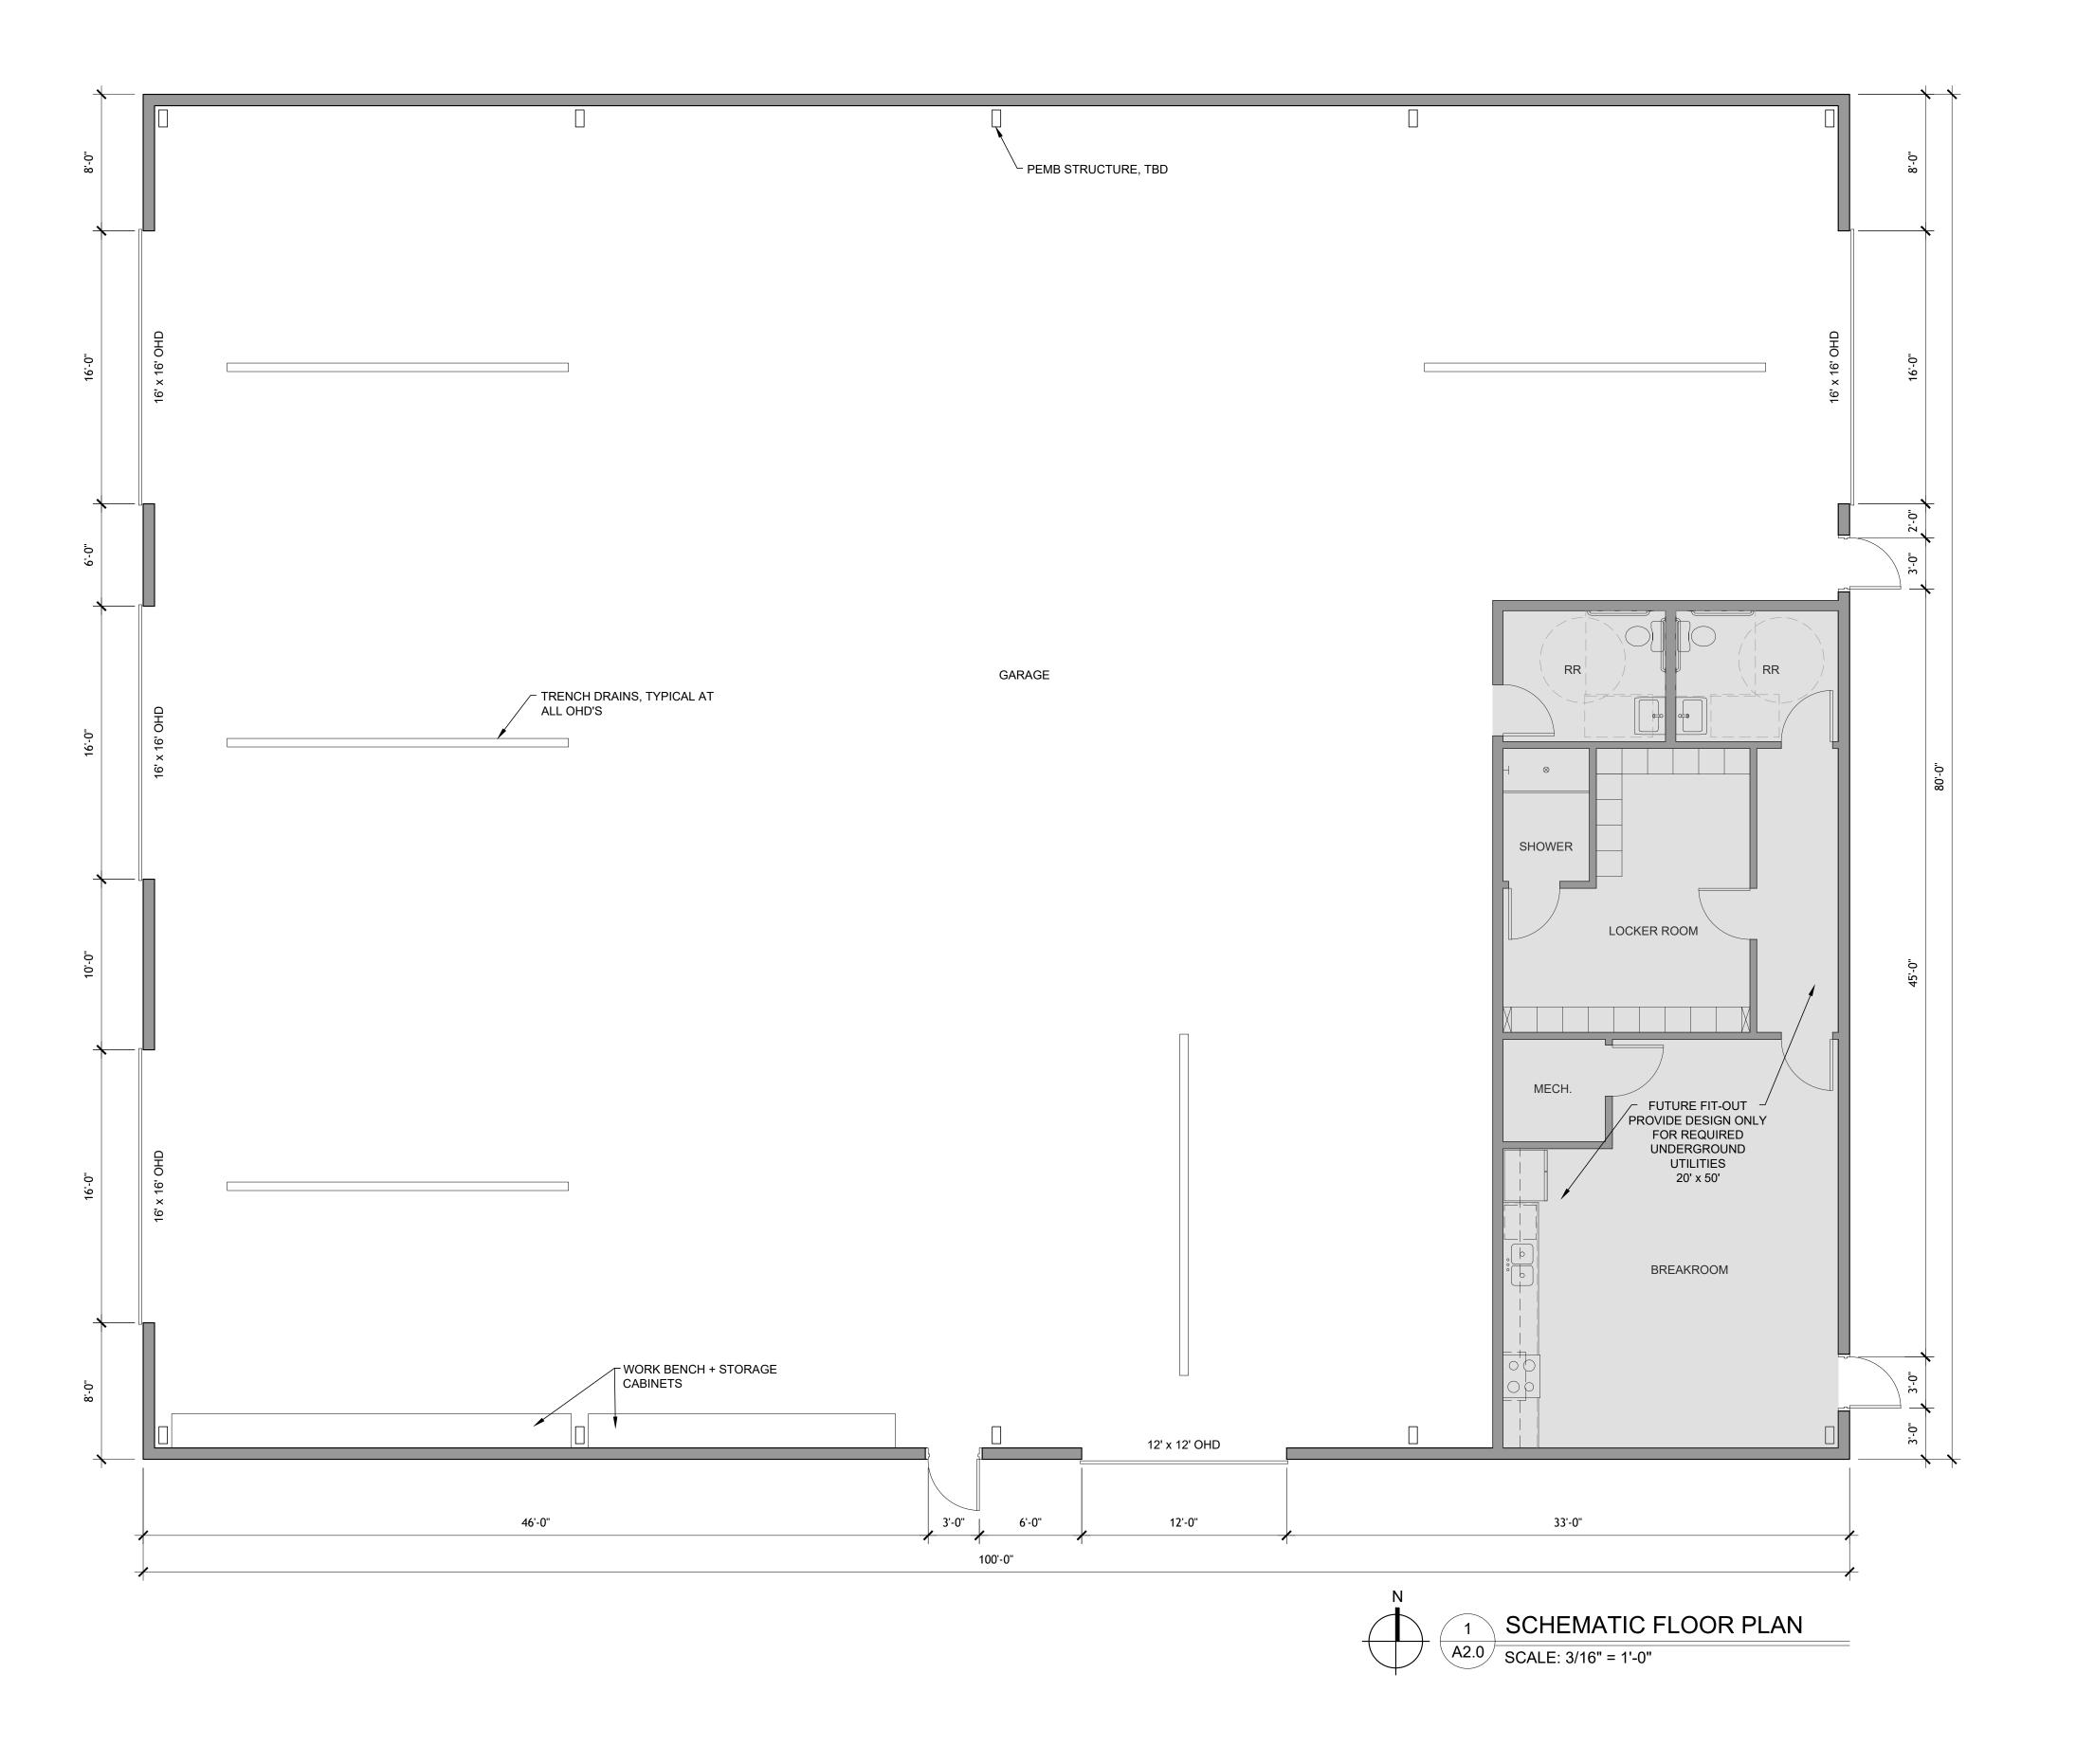

## SCOPE DOCUMENT

THE DRAWINGS INDICATE THE GENERAL SCOPE OF THE PROJECT IN TERMS OF ARCHITECTURAL DESIGN CONCEPT, THE DIMENSIONS OF THE BUILDING, THE MAJOR ARCHITECTURAL ELEMENTS AND THE TYPE OF STRUCTURAL, MECHANICAL AND ELECTRICAL SYSTEMS. AS SCOPE DOCUMENTS, THE DRAWINGS DO NOT NECESSARILY INDICATE OR DESCRIBE ALL WORK THAT IS REQUIRED FOR FULL PERFORMANCE AND COMPLETION OF THE REQUIREMENTS OF THE CONTRACT DOCUMENTS. ON THE BASIS OF THE GENERAL SCOPE INDICATED OR DESCRIBED, THE TRADE CONTRACTORS SHALL FURNISH ALL ITEMS REQUIRED FOR THE PROPER EXECUTION AND COMPLETION OF THE WORK.