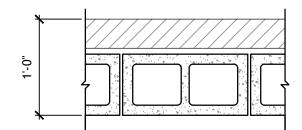

1  $\frac{1}{2}$ " DIA. HANDRAIL BEHIND H.C. WATER CLOSET. SS-304 SATIN FINISH.

 $\bigcirc$  ONE BOBRICK B-6806 x 42" 1  $\frac{1}{2}$ " DIA. HANDRAIL ON SIDEWALL OF H.C. WATER CLOSET. SS-304 SATIN FINISH.

 $\langle \overline{7} \rangle$  ONE BOBRICK B-6806 x 18" 1  $\frac{1}{2}$ " DIA. HANDRAIL ON SIDEWALL OF H.C. WATER CLOSET. SS-304 SATIN FINISH.  $\langle 8 \rangle$  DUAL ADA COMPLIANT DRINKING FOUNTAIN

PROVIDE SOAP DISPENSERS AT LOCATIONS SHOWN ON THE DRAWING. BOBRICK B-2111 WITH SS-304 FINISH. TYPICAL OF 4

PROVIDE PAPER TOWEL DISPENSERS AT LOCATIONS SHOWN ON THE DRAWING. BOBRICK B-262 WITH SS-304 SATIN FINISH. PROVIDE WITH 400 C-FOLD TOWELS

### WALL TYPES:

### P1 EXTERIOR WALL

7-5/8 " SMOOTH-FACE REINFORCED CONCRETE BLOCK WALL WITH BRICK VENNER. EXTEND WALL TO TRUSS BEARING.



### P2 TYPICAL WALL

7-5/8 " SMOOTH-FACE REINFORCED CONCRETE BLOCK WALL. EXTEND WALL TO TRUSS BEARING.



### DOOR & FRAME SCHEDULE

|       |      |       | DO     | OR                             |           | FRA      | ME    |           |         |
|-------|------|-------|--------|--------------------------------|-----------|----------|-------|-----------|---------|
|       | S    | IZE   |        |                                |           |          |       |           |         |
| THICK |      | WIDTH | HEIGHT | FAMILY AND TYPE                | ELEVATION | MATERIAL | GLASS | ELEVATION | REMARKS |
|       |      |       |        |                                |           |          |       |           |         |
| 1     | 3/4" | 3'-0" | 7'-0"  | HM Steel/ Welded/ Single-Flush