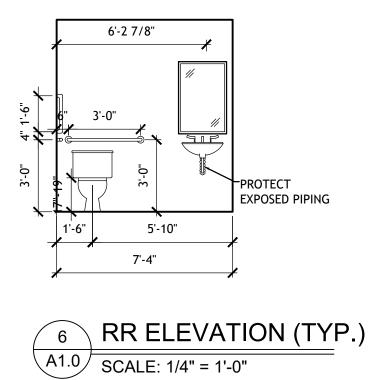

|                                                                                                                                          |                                                                                                                                                                                                                                                                                      |                                                                                                                               |                                                                                                                           |







- 101 
   103
   1

   104
   1









### **GENERAL NOTES:**

ALL PLUMBING FIXTURES TO BE LOCATED IN ACCORDANCE WITH ALL LOCAL, STATE AND FEDERAL CODES.

PARTITIONS ARE DIMENSIONED FROM FACE OF STUD OR MASONRY, UNLESS NOTED OTHERWISE. REFER TO WALL TYPES FOR PARTITION THICKNESS.

PROVIDE WOOD BLOCKING SUPPORT AT ALL SURFACE MOUNTED ITEMS MOUNTED TO FACE OF DRYWALL.

CAULK ALL TOILET FIXTURES TO WALL USING CLEAR SILICONE SEALANT.

PROVIDE MISCELLANEOUS METAL SUPPORTS FOR ALL CEILING SUPPORTED ITEMS.

PROVIDE WATER RESISTIVE DRYWALL IN ALL WET LOCATIONS.

PROVIDE AND INSTALL ALL EMERGENCY LIGHTS AND EXIT LIGHTS, OWNER APPROVED, IN ACCORDANCE WITH REQUIREMENTS OF THE NFPA STANDARD NO. 101, LIFE SAFETY CODE, LATEST EDITION.

PROVIDE AND INSTALL FIRE EXTINGUISHERS AND OR CABINETS, OWNER APPROVED, AS REQUIRED BY ALL APPLICABLE COD