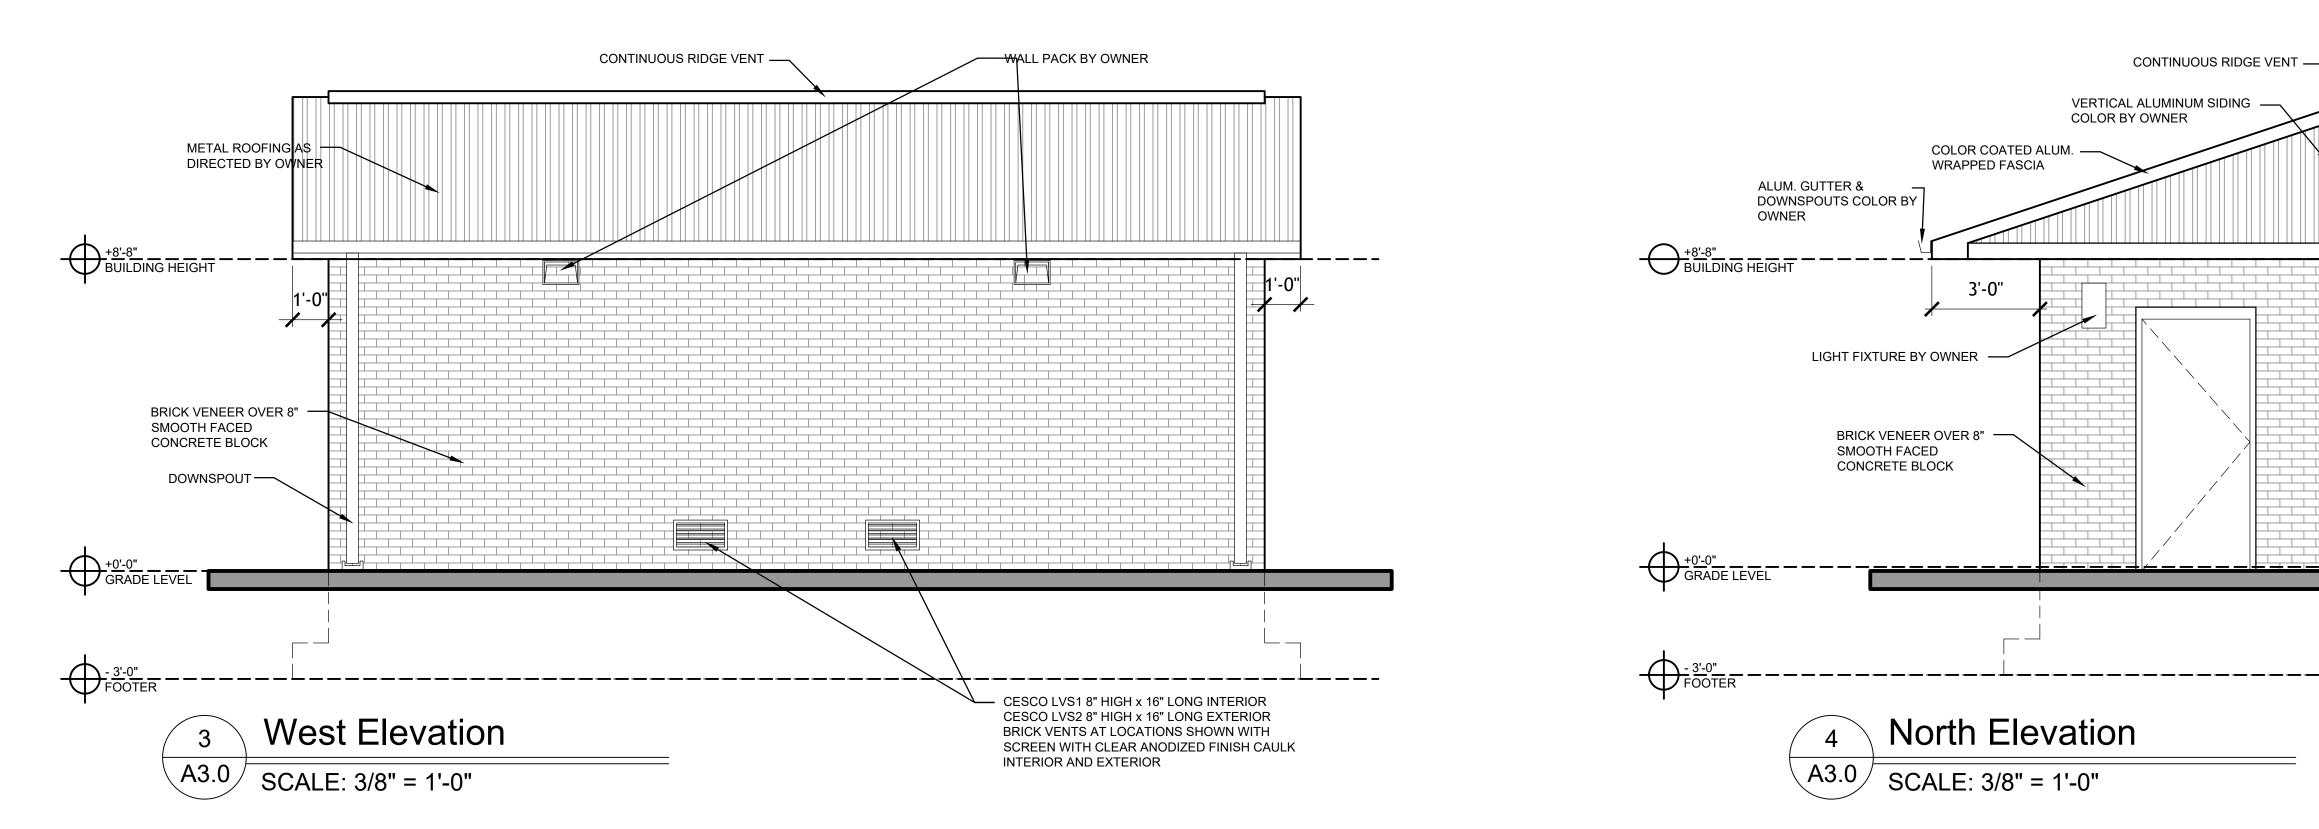

| )                                                                                                                                                                                 |



SCALE: 1/2" = 1'-0"



| All brick | provided by  |
|-----------|--------------|
| the Own   | er. Brick is |
| currently | onsite.      |







### VERTICAL ALUMINUM SIDING COLOR BY OWNER





# Mechanical Plan Scale 1/4" = See Drawing ME1.0 for Mechanical Plan **Mechanical & Electrical Scope of** Work

### **GENERAL NOTES**

CALL CONTRACTORS AND SUB-CONTRACTORS SHALL REVIEW ALL DRAWINGS

FOR WORK PERFORMED BY THAT CONTRACTOR

ALL WALLS INDICATED ON THE ARCHITECTURAL PLANS AS FIRE RATED SHAI BE PROPERLY FIRE CAULKED FOR ALL PENETRATIONS

| ELE( | CTRIC  | UNIT   | HEATE   | R SCH         | IEDL    | ИE           |          |            |
|------|--------|--------|---------|---------------|---------|--------------|----------|------------|
| MARK | MFG.   | MODEL  | HEATING | CAPACITY      | AIR     | VOLTAGE      | МСАС     | PTIONS     |
| UH-1 | MODINE | HER-30 | 3. KW   | 10,200 Btu/ht | 380 cfm | 120V/1:PHASE | 2.5:AMPS | 1,