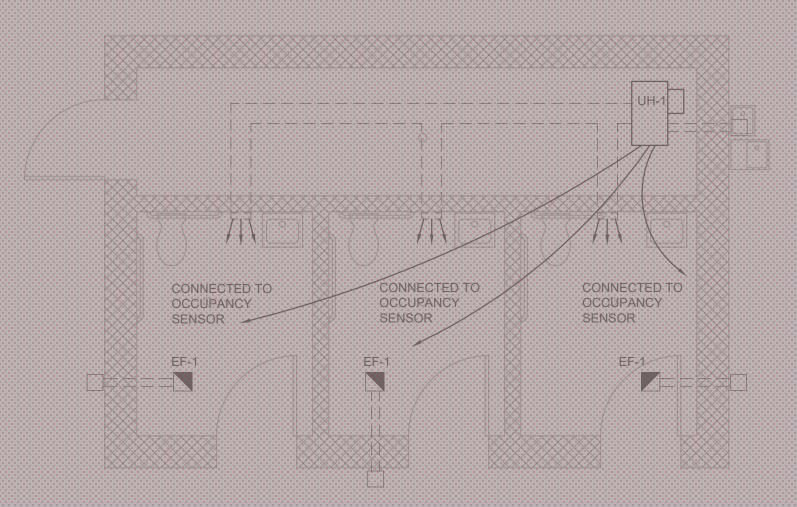

| )                                                                                                                                                                                 |



SCALE: 1/2" = 1'-0"



| All brick | provided by  |
|-----------|--------------|
| the Own   | er. Brick is |
| currently | onsite.      |







### VERTICAL ALUMINUM SIDING COLOR BY OWNER





# Mechanical Plan Scale 1/4" = See Drawing ME1.0 for Mechanical Plan **Mechanical & Electrical Scope of** Work

### **GENERAL NOTES**

CALL CONTRACTORS AND SUB-CONTRACTORS SHALL REVIEW ALL DRAWINGS

FOR WORK PERFORMED BY THAT CONTRACTOR

ALL WALLS INDICATED ON THE ARCHITECTURAL PLANS AS FIRE RATED SHAI BE PROPERLY FIRE CAULKED FOR ALL PENETRATIONS

| ELE( | CTRIC  | UNIT   | HEATE   | R SCH         | IEDL    | ИE           |          |            |
|------|--------|--------|---------|---------------|---------|--------------|----------|------------|
| MARK | MFG.   | MODEL  | HEATING | CAPACITY      | AIR     | VOLTAGE      | МСАС     | PTIONS     |
| UH-1 | MODINE | HER-30 | 3. KW   | 10,200 Btu/ht | 380 cfm | 120V/1:PHASE | 2.5:AMPS | 1, 2, 3, 4 |

GAS UNIT HEATER OPTIONS

- ......SUSPE