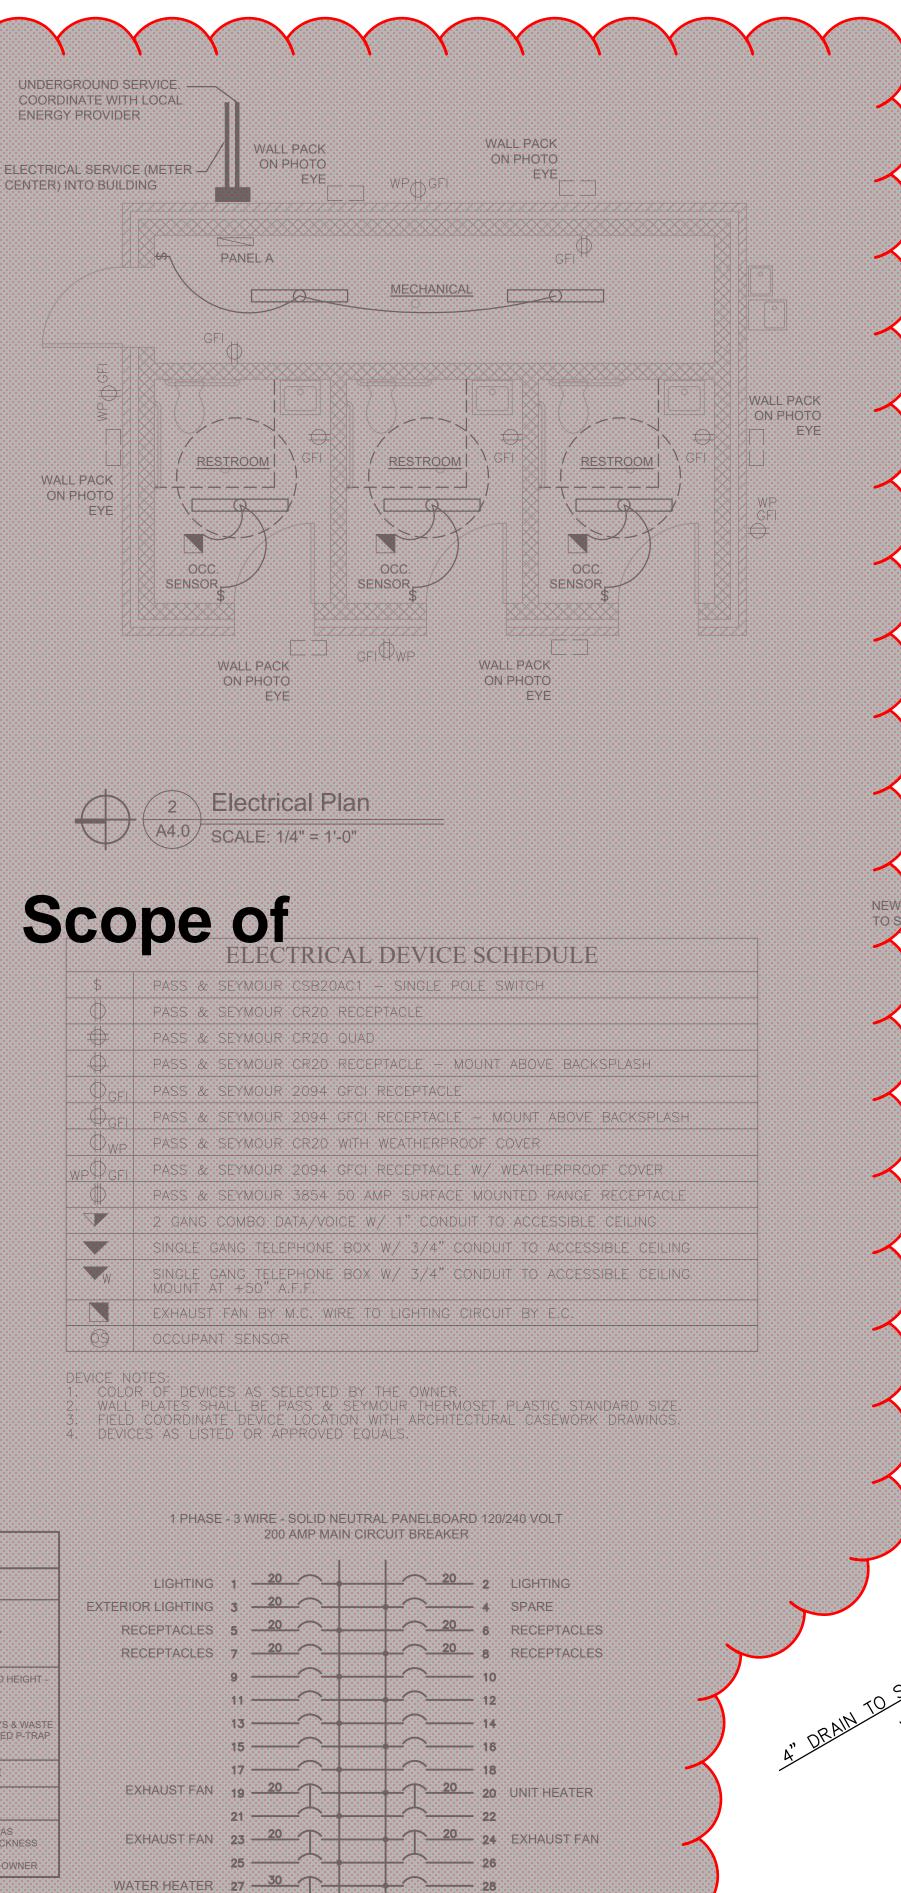

|    |   |   | F |  |   |  |  | l | JE | F |  | S | El<br>tai | en<br>nd  | ne<br>Iai | nt<br>rd | s \<br> |          |              |   |  |  | /er<br>lor |   |  |  |  |      |     |           |           |            |      | n  |  | 0 | pt  | ior | າຣ |  |  |  |
|  | E | W          | -1 |   |   | A.( | ).S | MIT | H |   | R | 4LI | ₹-2 | 20E |   |    |   | ΤA | NK | ĹĖ | SS |   |   |   |  | 6 |  |  |   |    | 2 |  |   | 1<br>1    | 20\<br>65 | 7<br>0    |          |         | 24<br>22 | 10 V<br>2001 | ) |  |  |            | 8 |  |  |  | VVic | th: | 17<br>Dej | He<br>th: | ∋igi<br>6" | nt 1 | 8* |  |   | 1,2 | 3,4 |    |  |  |  |

### WATER HEATER OPTIONS:

. 1. WALL MOUNTED UNIT 2. PROVIDE DI-ELECTRIC UNIONS ON HOT AND COLD WATER LINES PROVIDE WITH 10 YEAR TANK AND PARTS WARRANTY



29

 $\land \land \land \land \land \land$ 

SOLID NEUTRAL











FLOOR PLAN - MECHANICAL SCALE: 1/4" = 1'-0"



|   |             |                       | FA                      | AN S | SCH        | IED  | JLE |                                                                                   |
|---|-------------|-----------------------|-------------------------|------|------------|------|-----|-----------------------------------------------------------------------------------|
| ſ |             | DRAWING               |                         |      | MOTOR DATA |      |     |                                                                                   |
|   | MARK<br>NO. | NAME &/ OR<br>PURPOSE | MANUFACTURER<br>& MODEL |      | AMPS       | VOLT | PH. | REMARKS