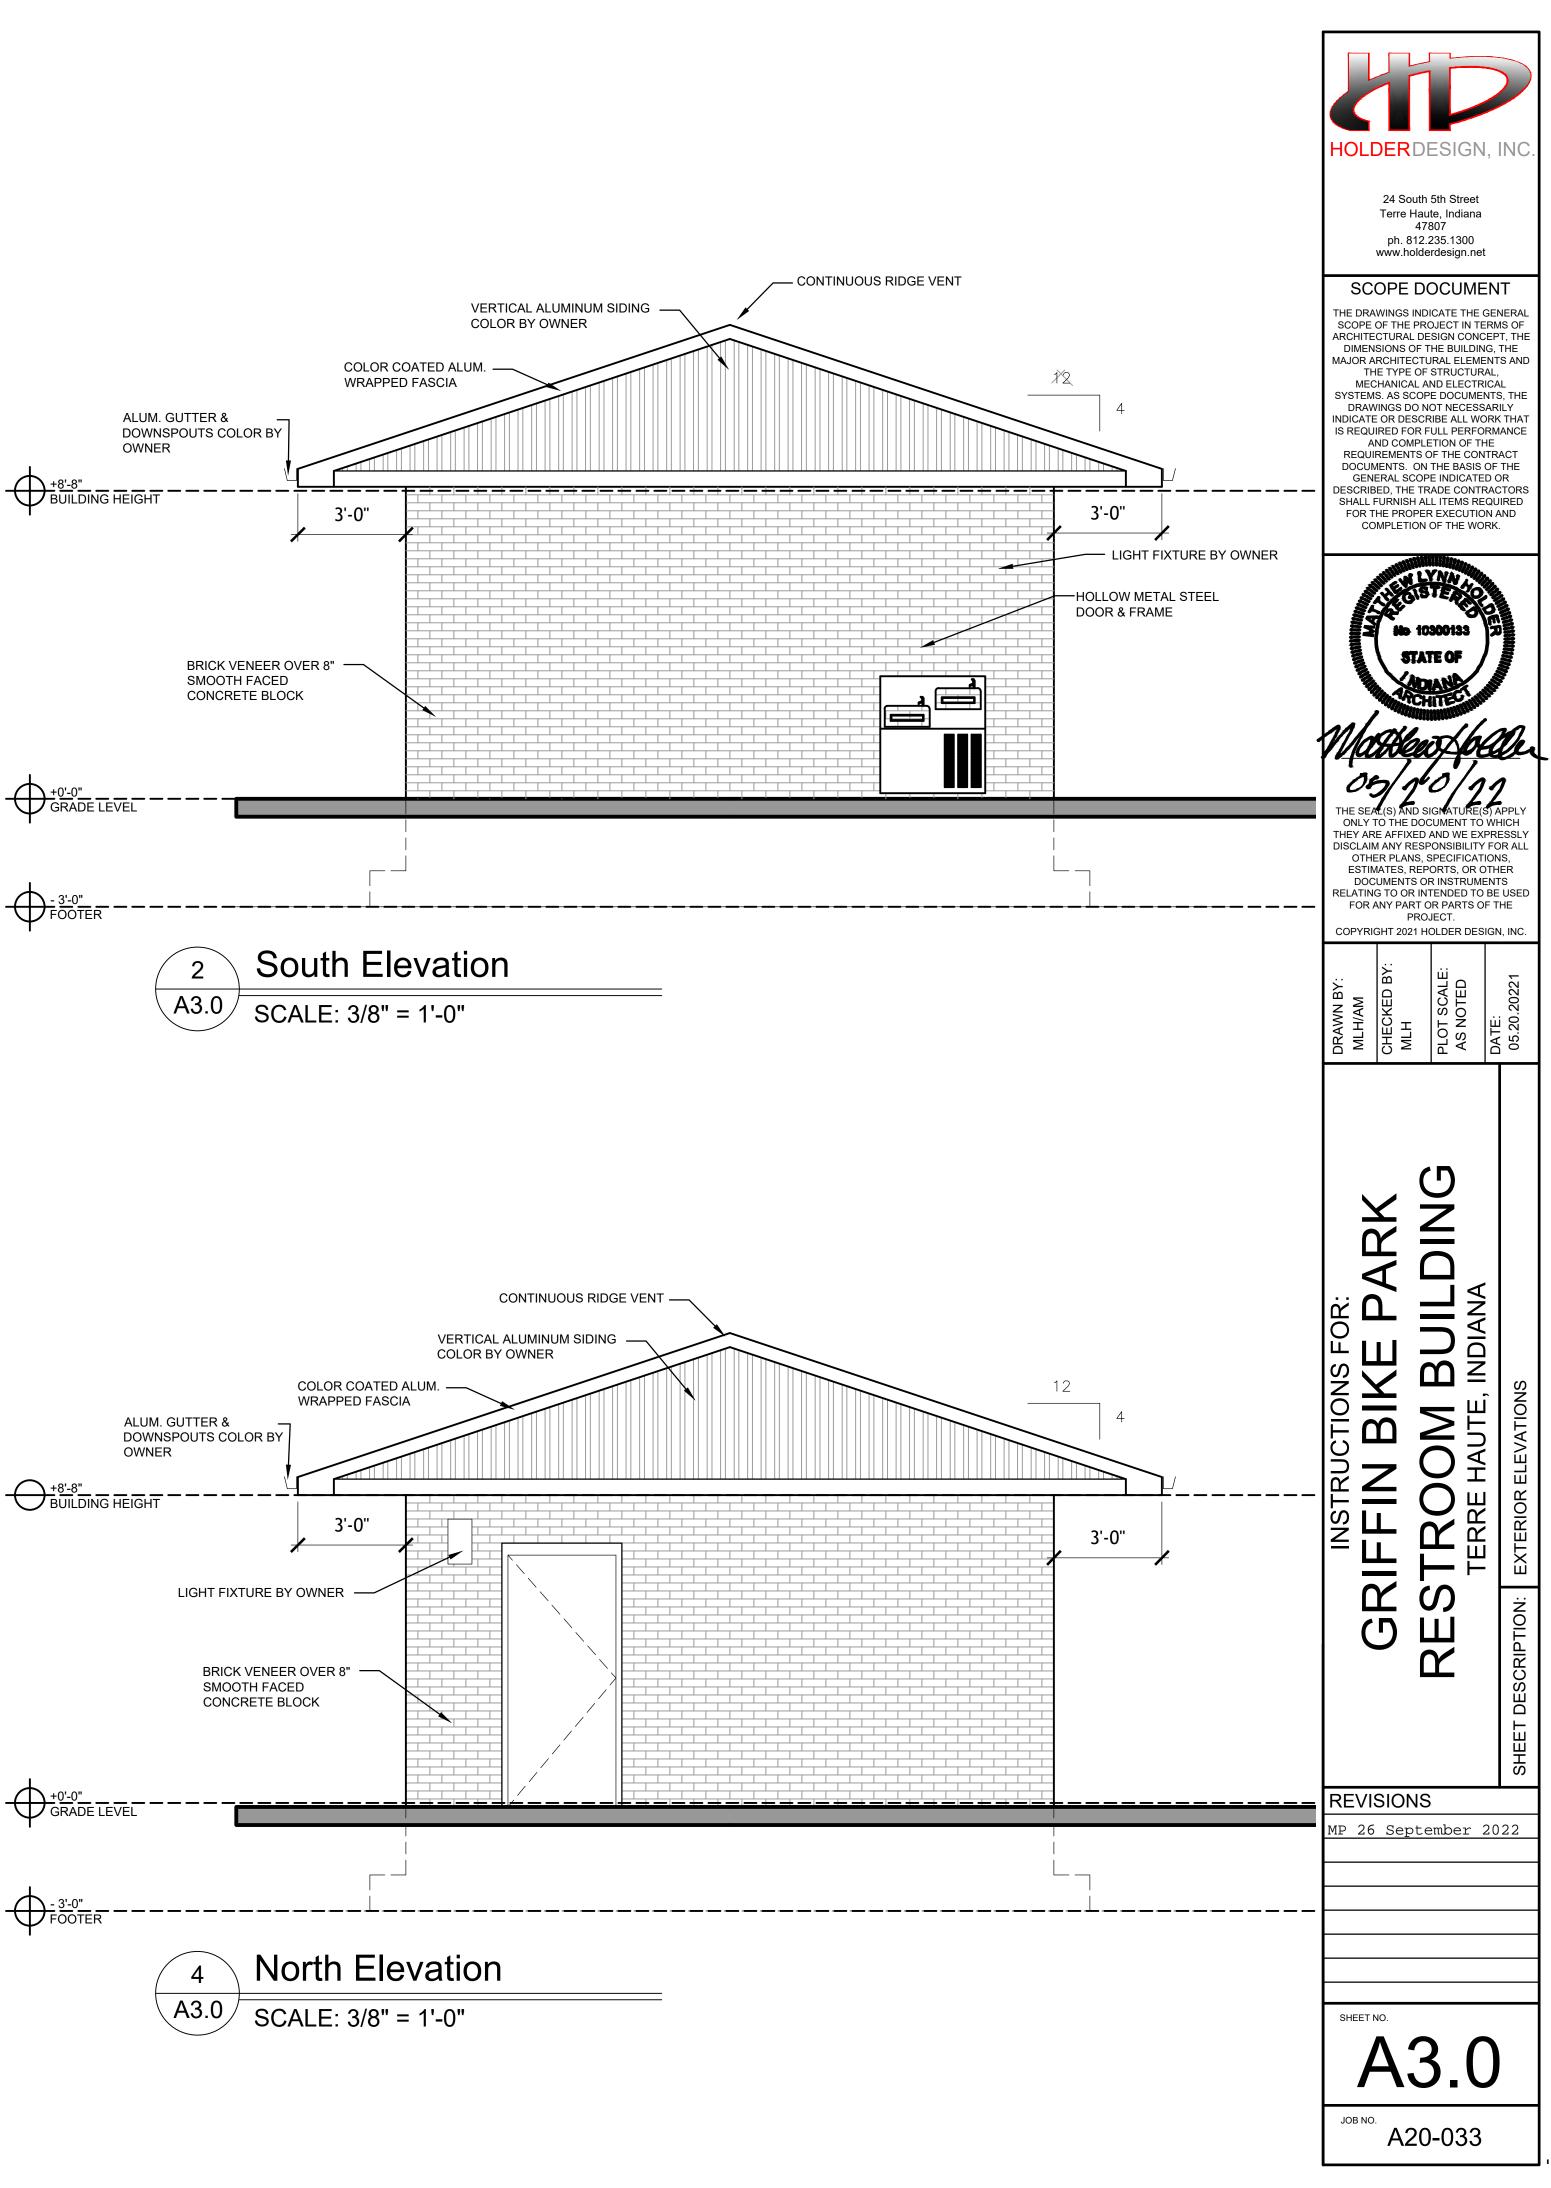

# DRAWING INDEX:

|      | <u>-</u>                                 |        |        |        |
|------|------------------------------------------|--------|--------|--------|
| #    | DRAWING NAME                             | REV. 1 | REV. 2 | REV. 3 |
|      |                                          |        |        |        |
| A0.0 | COVER SHEET                              |        |        |        |
| A0.1 | ARCHITECTURAL SITE PLAN                  |        |        |        |
| A1.0 | FOUNDATION PLAN & FLOOR PLAN             |        |        |        |
| A2.0 | ROOF FRAMING, ROOF PLAN, & SECTIONS      |        |        |        |
| A3.0 | EXTERIOR ELEVATIONS                      |        |        |        |
| A4.0 | MECHANICAL, ELECTRICAL, & PLUMBING PLANS |        |        |        |
| E0.1 | Electrical Site Plan                     |        |        |        |