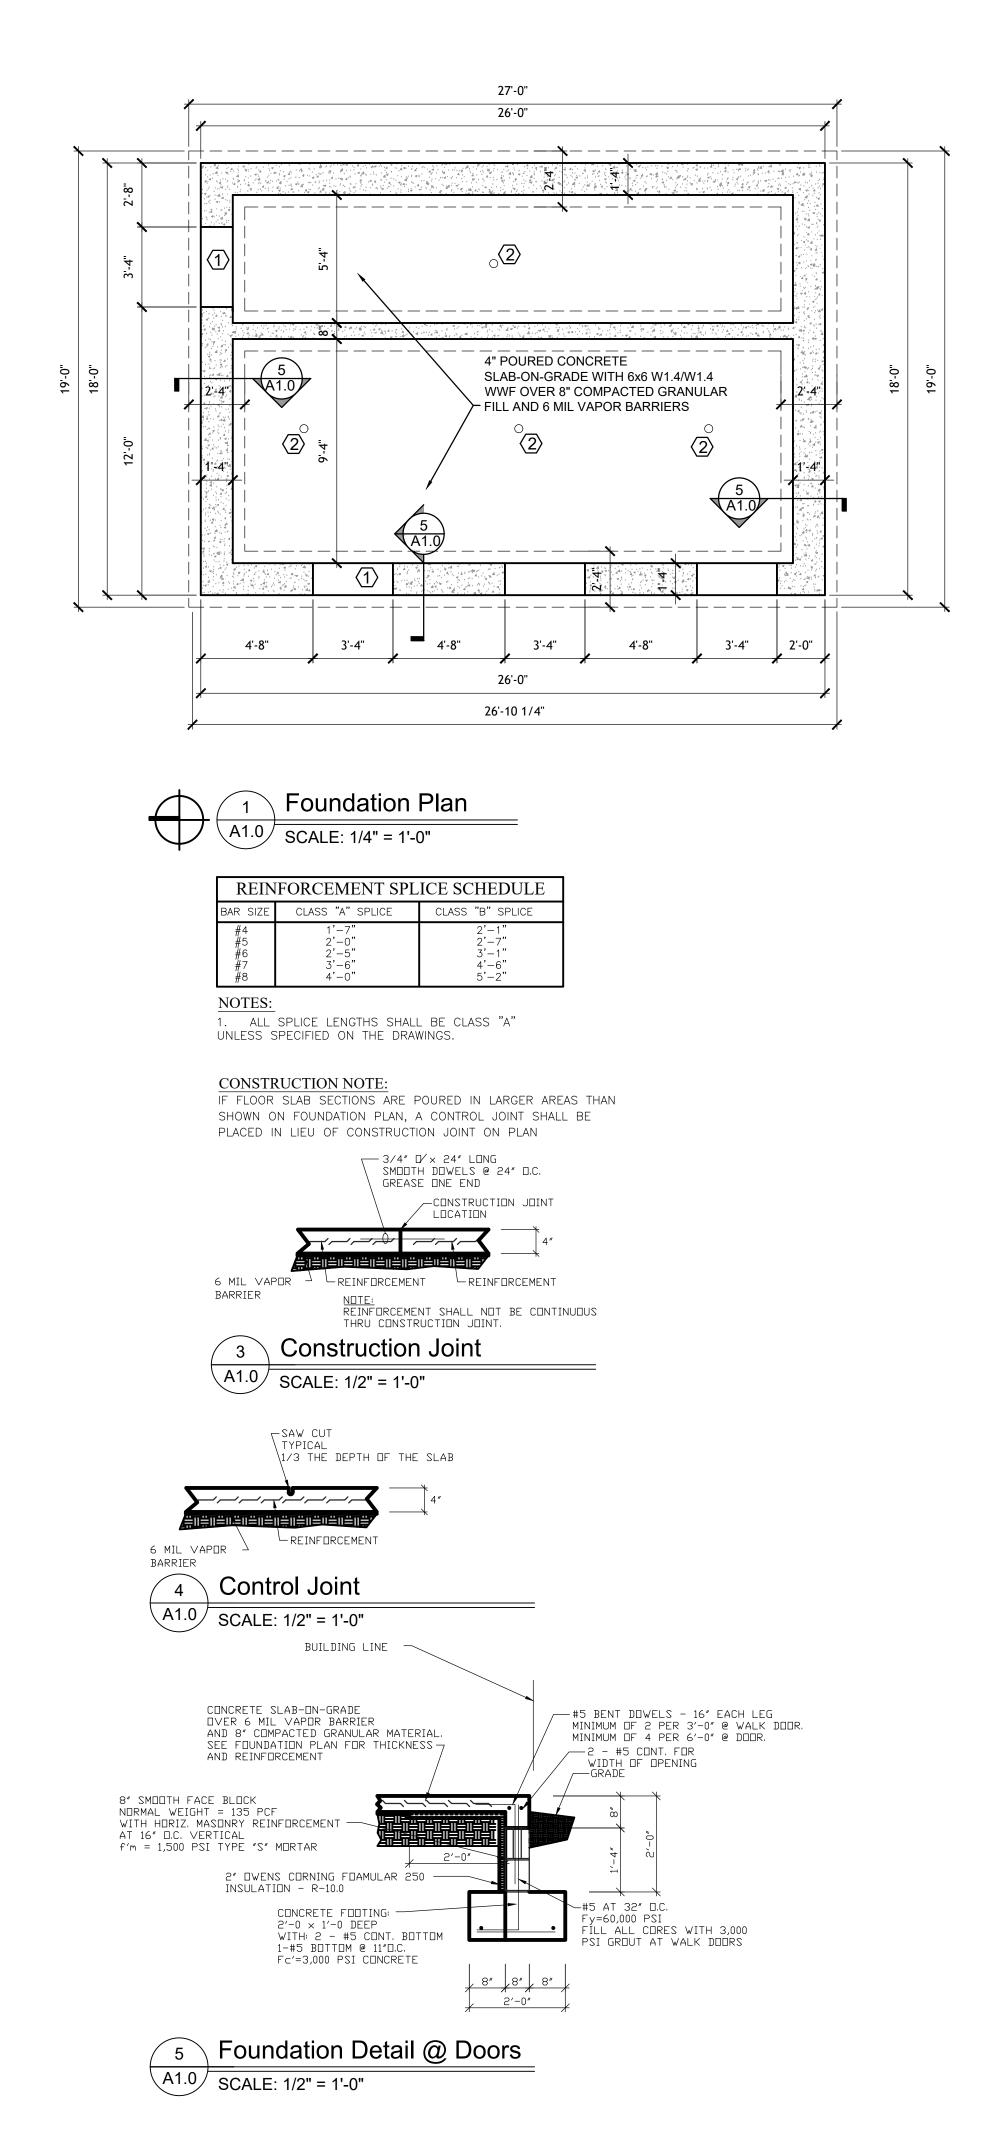

# DRAWING INDEX:

|      | <u>-</u>                                 |        |        |        |
|------|------------------------------------------|--------|--------|--------|
| #    | DRAWING NAME                             | REV. 1 | REV. 2 | REV. 3 |
|      |                                          |        |        |        |
| A0.0 | COVER SHEET                              |        |        |        |
| A0.1 | ARCHITECTURAL SITE PLAN                  |        |        |        |
| A1.0 | FOUNDATION PLAN & FLOOR PLAN             |        |        |        |
| A2.0 | ROOF FRAMING, ROOF PLAN, & SECTIONS      |        |        |        |
| A3.0 | EXTERIOR ELEVATIONS                      |        |        |        |
| A4.0 | MECHANICAL, ELECTRICAL, & PLUMBING PLANS |        |        |        |
| E0.1 | Electrical Site Plan                     |        |        |        |