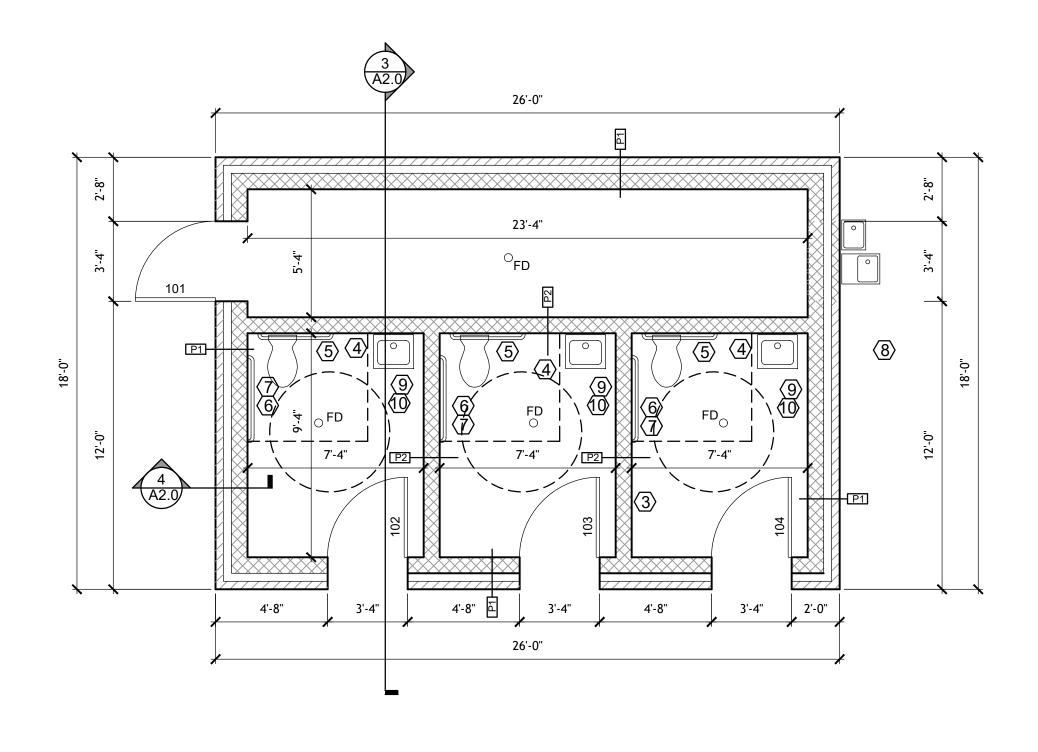

|                                                                                                                                          |                                                                                                                                                                                                                                                                                      |                                                                                                                               |                                                                                                                           |







- 101 
   103
   1

   104
   1









### **GENERAL NOTES:**

ALL PLUMBING FIXTURES TO BE LOCATED IN ACCORDANCE WITH ALL LOCAL, STATE AND FEDERAL CODES.

PARTITIONS ARE DIMENSIONED FROM FACE OF STUD OR MASONRY, UNLESS NOTED OTHERWISE. REFER TO WALL TYPES FOR PARTITION THICKNESS.

PROVIDE WOOD BLOCKING SUPPORT AT ALL SURFACE MOUNTED ITEMS MOUNTED TO FACE OF DRYWALL.

CAULK ALL TOILET FIXTURES TO WALL USING CLEAR SILICONE SEALANT.

PROVIDE MISCELLANEOUS METAL SUPPORTS FOR ALL CEILING SUPPORTED ITEMS.

PROVIDE WATER RESISTIVE DRYWALL IN ALL WET LOCATIONS.

PROVIDE AND INSTALL ALL EMERGENCY LIGHTS AND EXIT LIGHTS, OWNER APPROVED, IN ACCORDANCE WITH REQUIREMENTS OF THE NFPA STANDARD NO. 101, LIFE SAFETY CODE, LATEST EDITION.

PROVIDE AND INSTALL FIRE EXTINGUISHERS AND OR CABINETS, OWNER APPROVED, AS REQUIRED BY ALL APPLICABLE