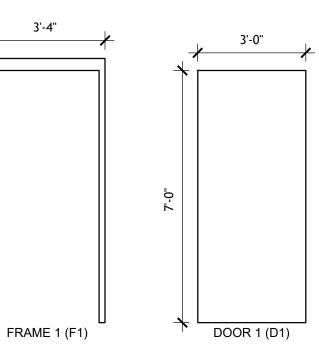

AND TYPE                | ELEVATION | MATERIAL | GLASS | ELEVATION | REMARKS |
|       |      |       |        |                                |           |          |       |           |         |
| 1     | 3/4" | 3'-0" | 7'-0"  | HM Steel/ Welded/ Single-Flush | D1        | ΗM       |       | F1        |         |
| 1     | 3/4" | 3'-0" | 7'-0"  | HM Steel/ Welded/ Single-Flush | D1        | ΗМ       |       | F1        |         |
| 1     | 3/4" | 3'-0" | 7'-0"  | HM Steel/ Welded/ Single-Flush | D1        | HM       |       | F1        |         |
| 1     | 3/4" | 3'-0" | 7'-0"  | HM Steel/ Welded/ Single-Flush | D1        | ΗМ       |       | F1        |         |
|       |      |       |        |                                |           |          |       |           |         |



| INSTRUCTIONS FOR THE NORM IN TRANSPORTED IN THE NORM IN TRANSPORTED IN THE NORM INTO THE NORM IN THE NORM INTO THE NORM IN THE NORM INTO T | ACHITECTURAL DESIGN<br>ACCOPE OF THE PROJECT IN THE<br>ARCHITECTURAL DESIGN CONC<br>DIMENSIONS OF THE BUILDIN<br>MAJOR ARCHITECTURAL DESIGN CONC<br>DIMENSIONS OF THE BUILDIN<br>MAJOR ARCHITECTURAL DESIGN CONC<br>DIMENSIONS OF THE BUILDIN<br>MAJOR ARCHITECTURAL ELEME<br>THE TYPE OF STRUCTUR<br>MECHANICAL AND ELECTR<br>SYSTEMS. AS SCOPE DOCUMEN<br>DRAWINGS DO NOT NECESS<br>INDICATE OR DESCRIBE ALL WO<br>IS REQUIRED FOR FULL PERFO<br>AND COMPLETION OF TH<br>REQUIREMENTS OF THE CON<br>DOCUMENTS. ON THE BASIS<br>GENERAL SCOPE INDICATE<br>DESCRIBED, THE TRADE CONTE<br>SHALL FURNISH ALL ITEMS RE<br>FOR THE PROPER EXECUTIO<br>COMPLETION OF THE WOOD FOR TH