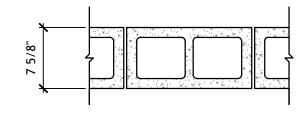

B-6806 x 42" 1  $\frac{1}{2}$ " DIA. HANDRAIL ON SIDEWALL OF H.C. WATER CLOSET. SS-304 SATIN FINISH.

 $\langle \overline{7} \rangle$  ONE BOBRICK B-6806 x 18" 1  $\frac{1}{2}$ " DIA. HANDRAIL ON SIDEWALL OF H.C. WATER CLOSET. SS-304 SATIN FINISH.  $\langle 8 \rangle$  DUAL ADA COMPLIANT DRINKING FOUNTAIN

PROVIDE SOAP DISPENSERS AT LOCATIONS SHOWN ON THE DRAWING. BOBRICK B-2111 WITH SS-304 FINISH. TYPICAL OF 4

PROVIDE PAPER TOWEL DISPENSERS AT LOCATIONS SHOWN ON THE DRAWING. BOBRICK B-262 WITH SS-304 SATIN FINISH. PROVIDE WITH 400 C-FOLD TOWELS

### WALL TYPES:

### P1 EXTERIOR WALL

7-5/8 " SMOOTH-FACE REINFORCED CONCRETE BLOCK WALL WITH BRICK VENNER. EXTEND WALL TO TRUSS BEARING.



### P2 TYPICAL WALL

7-5/8 " SMOOTH-FACE REINFORCED CONCRETE BLOCK WALL. EXTEND WALL TO TRUSS BEARING.



### DOOR & FRAME SCHEDULE

|       |      |       | DO     | OR                             |           | FRA      | ME    |           |         |
|-------|------|-------|--------|--------------------------------|-----------|----------|-------|-----------|---------|
|       | S    | IZE   |        |                                |           |          |       |           |         |
| THICK |      | WIDTH | HEIGHT | FAMILY AND TYPE                | ELEVATION | MATERIAL | GLASS | ELEVATION | REMARKS |
|       |      |       |        |                                |           |          |       |           |         |
| 1     | 3/4" | 3'-0" | 7'-0"  | HM Steel/ Welded/ Single-Flush | D1        | ΗM       |       | F1        |         |
| 1     | 3/4" | 3'-0" | 7'-0"  | HM Steel/ Welded/