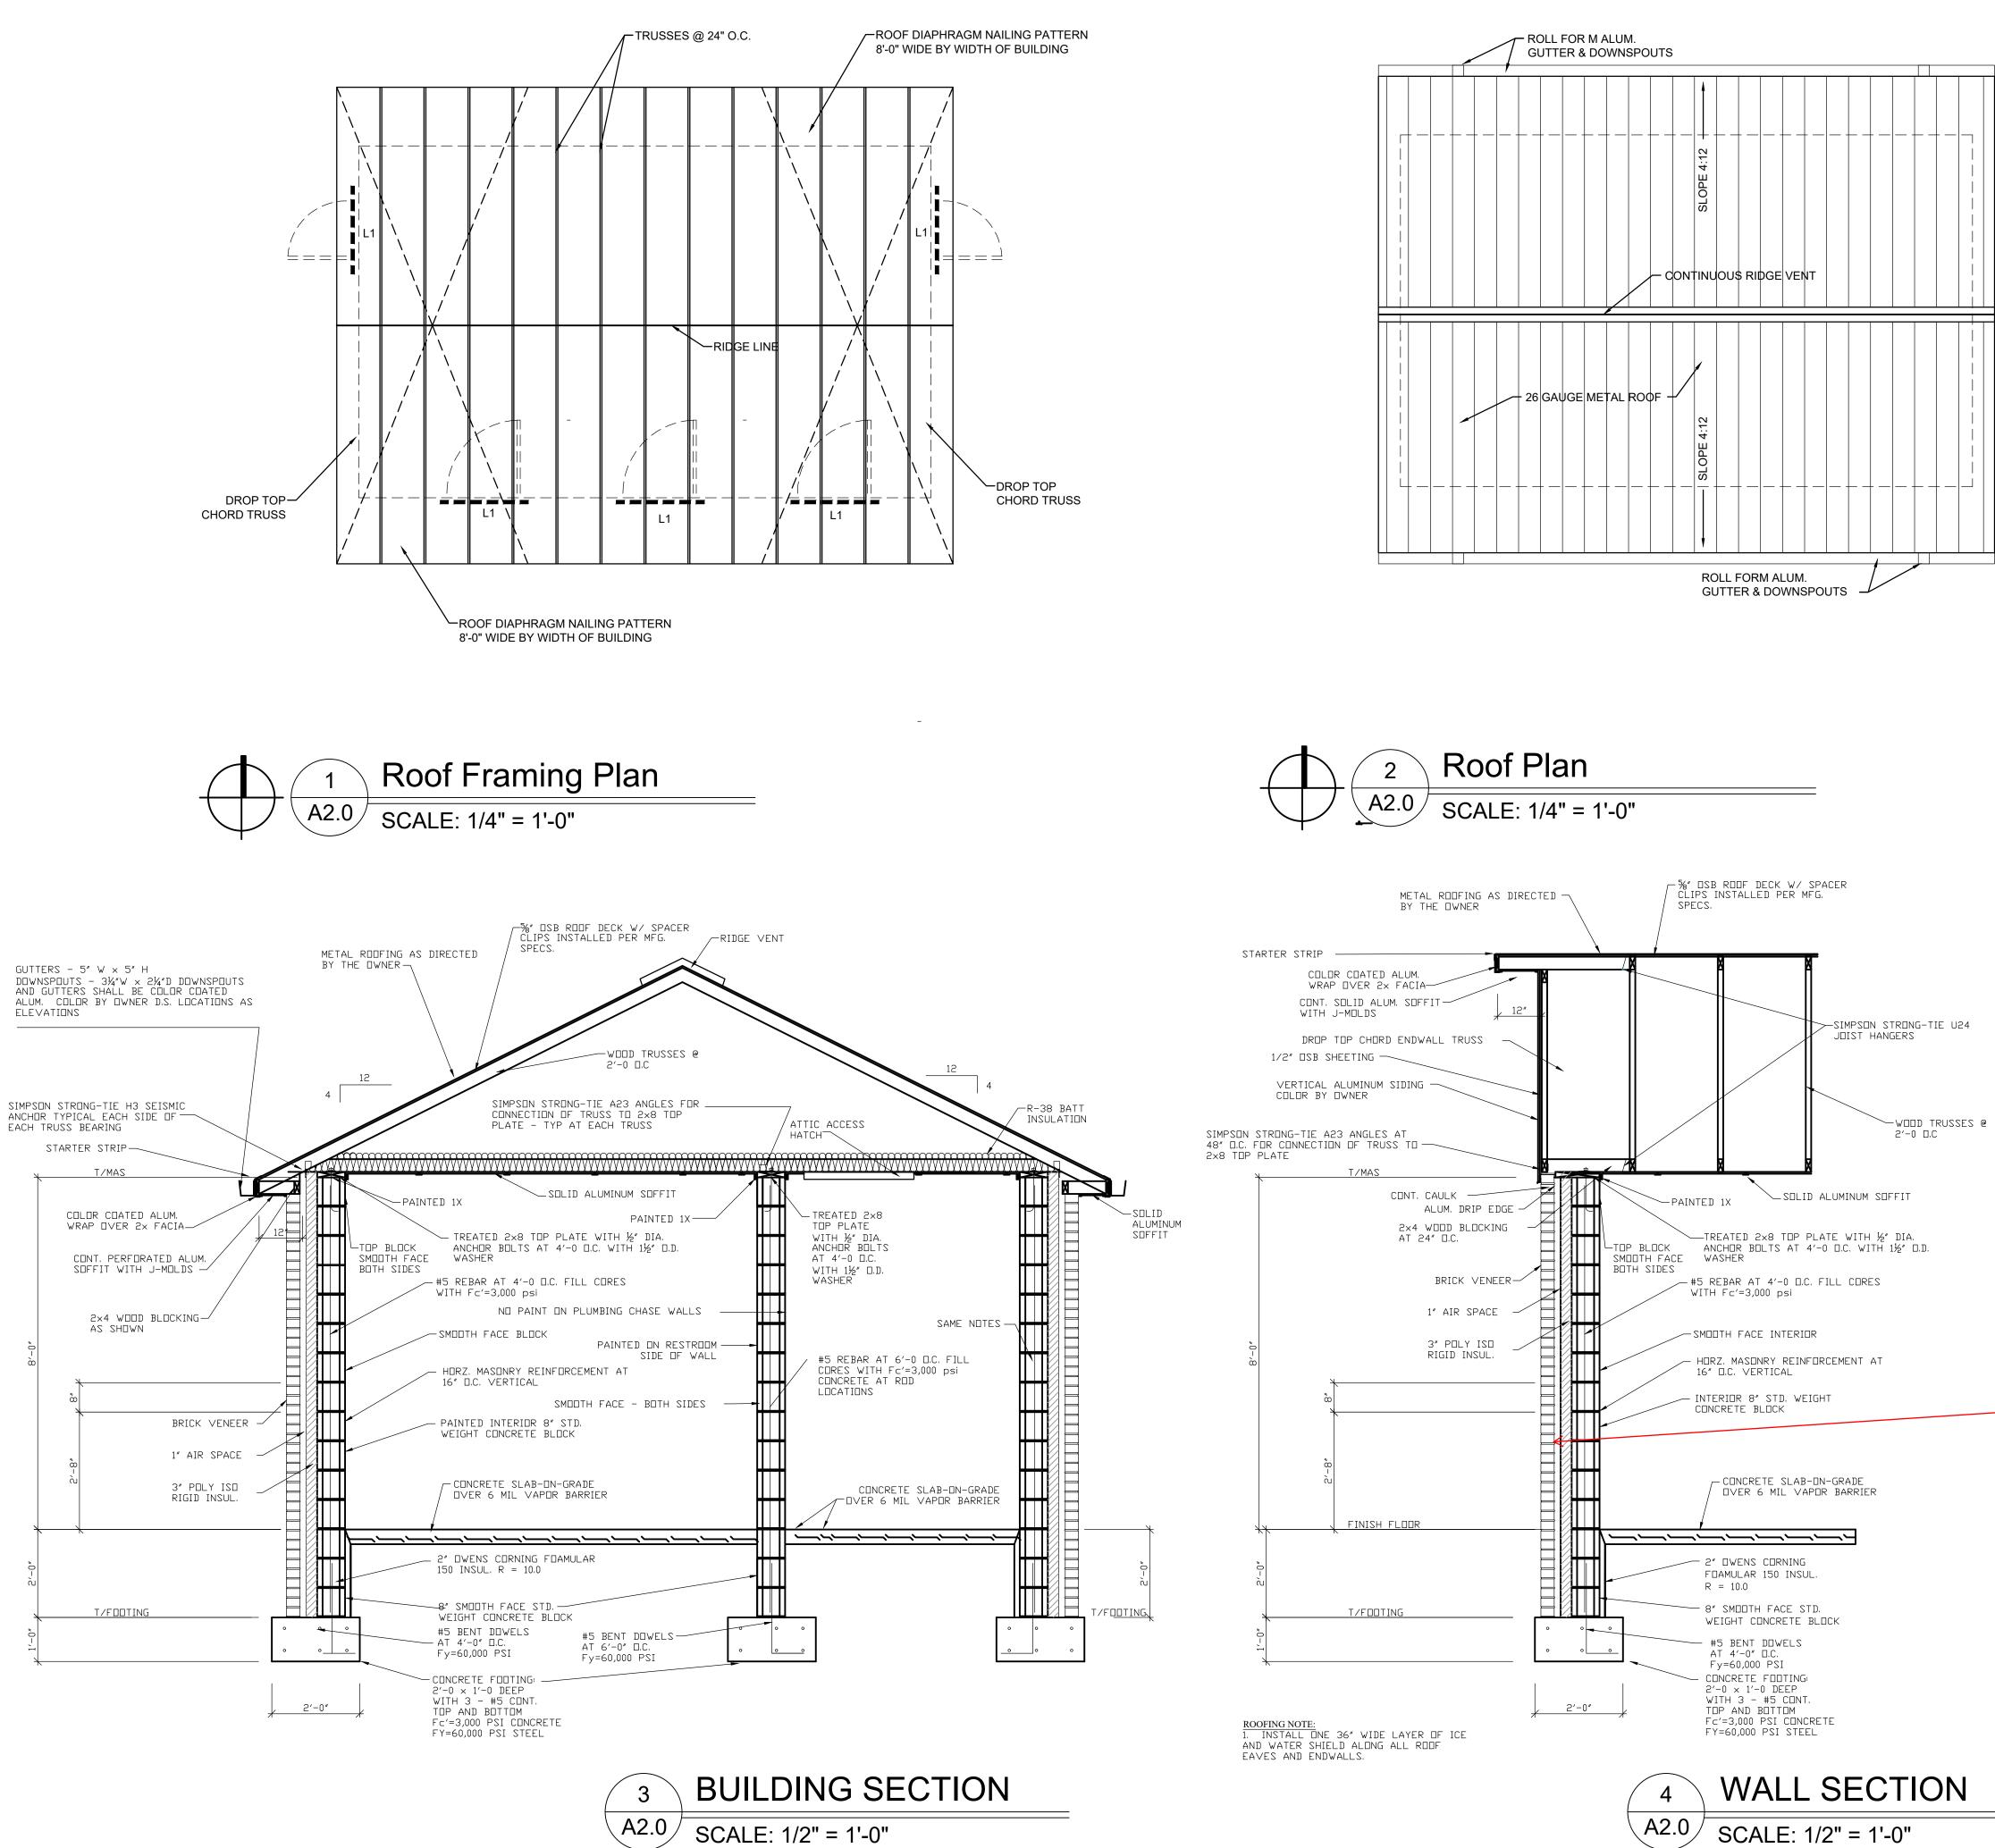

# DRAWING INDEX:

|      | <u>-</u>                                 |        |        |        |
|------|------------------------------------------|--------|--------|--------|
| #    | DRAWING NAME                             | REV. 1 | REV. 2 | REV. 3 |
|      |                                          |        |        |        |
| A0.0 | COVER SHEET                              |        |        |        |
| A0.1 | ARCHITECTURAL SITE PLAN                  |        |        |        |
| A1.0 | FOUNDATION PLAN & FLOOR PLAN             |        |        |        |
| A2.0 | ROOF FRAMING, ROOF PLAN, & SECTIONS      |        |        |        |
| A3.0 | EXTERIOR ELEVATIONS                      |        |        |        |
| A4.0 | MECHANICAL, ELECTRICAL, & PLUMBING PLANS |        |        |        |
| E0.1 | Electrical Site Plan                     |        |        |        |

ME1.0 Mechanical and Electrical Floor Plans A0.2 Project Materials List

**GENERAL NOTES:** 

- I. G.C. (GENERAL CONTRACTOR) SHALL REVIEW ALL DOCUMENTS AND FIELD VERIFY ALL DIMENSION AND CONDITIONS AND SHALL CONFIRM THAT WORK IS BUILDABLE AS SHOWN. ANY DISCREPANCIES OR OMISSIONS, ETC... SHALL BE REPORTED TO THE ARCHITECT IMMEDIATELY FOR CLARIFICATION PRIOR TO BEGINNING WORK RELATED THERETO.
- 2. ALL WORK AND MATERIALS SHALL BE IN ACCORDANCE WITH THE CURRENT RULES AND REGULATIONS OF APPLICABLE STATE AND/OR LOCAL CODES , LAWS, ORDINANCES, STATUTES AND REGULATIONS. NOTHING IN THE DRAWINGS OR SPECIFICATIONS SHALL BE CONSTRUED AS REQUIRING OR PERMITTING WORK CONTRARY TO THESE RULES, REGULATIONS AND CODES. REPORT ANY DISCREPANCIES BETWEEN DRAWINGS AND SPECIFICATIONS AND APPLICABLE REGULATIONS TO ARCHITECT IMMEDIATELY.
- 3. THE DRAWINGS INDICATE LOCATIONS, DIMENSIONS, AND TYPICAL DETAILS OF CONSTRUCTION. THE DRAWINGS DO NOT ILLUSTRATE EVERY CONDITION. WORK NOT EXPLICITLY DETAILED IS ASSUMED TO BE OF CONSTRUCTION SIMILAR TO PARTS THAT ARE DETAILED. G.C. SHALL REPORT ANY DISCREPANCIES DISCOVERED TO THE ARCHITECT FOR RESOLUTION BEFORE PROCEEDING WITH WORK.
- 4. ALL DIMENSIONS SHOWN IN DRAWING ARE BASED ON SPECIFIED MATERIALS AND EQUIPMENT. ANY CHANGES OR SUBSTITUTIONS MAY AFFECT DIMENSIONS. G.C. TO NOTIFY ARCHITECT BEFORE MAKING CHANGES.
- G.C. TO COORDINATE ALL WORK WITH MECHANICAL, ELECTRICAL, PLUMBING AND FIRE-PROTECTION CONTRACTORS. G.C. SHALL SUBMIT ALL DRAWINGS TO THE ARCHITECT FOR REVIEW PRIOR TO CONSTRUCTION.
- 6. THE G.C SHALL COORDINATE AND COOPERATE WITH THE WORK OF SEPARATE CONTRACTORS.
- 7. G.C. SHALL PROVIDE ALL SHOP DRAWINGS FOR FABRICATED ITEMS, CATALOG CUTS FOR ALL FIXTURES AND EQUIPMENT, AND SAMPLES OF AL FINISHES SPECIFIED TO THE ARCHITECT FOR APPROVAL THREE (3) WEEKS PRIOR TO FABRICATION AND/OR PURCHASING.
- 8. ALL FIRE RESISTIVE ASSEMBLIES SHALL BE MAINTAINED AT ALL MECHANICAL, ELECTRICAL, AND PLUMBING WALL PENETRATIONS THROUGH THE USE OF FIRE STOP MATERIAL AT THESE LOCATIONS USING THE APPROPRIATE FIRE RATED ASSEMBLIES.