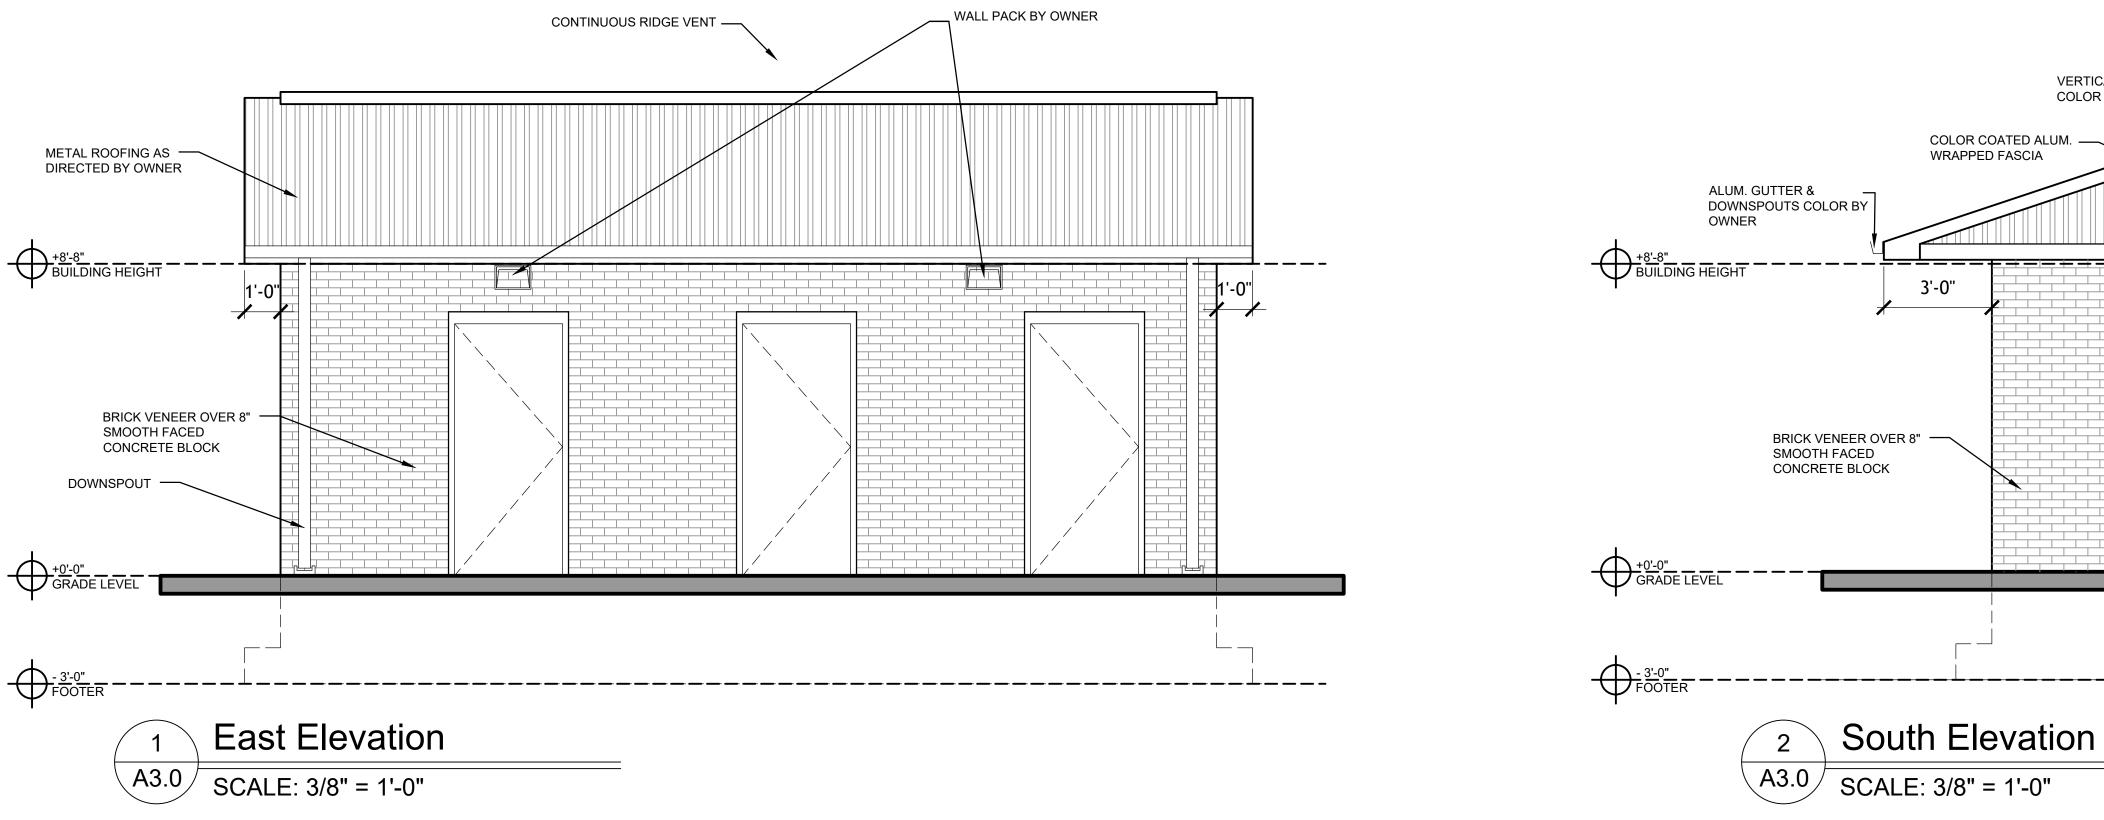

| )                                                                                                                                                                                 |



SCALE: 1/2" = 1'-0"



| All brick | provided by  |
|-----------|--------------|
| the Own   | er. Brick is |
| currently | onsite.      |







### VERTICAL ALUMINUM SIDING COLOR BY OWNER





# Mechanical Plan Scale 1/4" = See Drawing ME1.0 for Mechanical Plan **Mechanical & Electrical Scope of** Work

### **GENERAL NOTES**

CALL CONTRACTORS AND SUB-CONTRACTORS SHALL REVIEW ALL DRAWINGS

FOR WORK PERFORMED BY THAT CONTRACTOR

ALL WALLS INDICATED ON THE ARCHITECTURAL PLANS AS FIRE RATED SHAI BE PROPERLY FIRE CAULKED FOR ALL PENETRATIONS

| ELE( | CTRIC  | UNIT   | HEATE   | R SCH         | IEDL    | ИE           |          |            |
|------|--------|--------|---------|---------------|---------|--------------|----------|------------|
| MARK | MFG.   | MODEL  | HEATING | CAPACITY      | AIR     | VOLTAGE      | МСАС     | PTIONS     |
| UH-1 | MODINE | HER-30 | 3. KW   | 10,200 Btu/ht | 380 cfm | 120V/1:PHASE | 2.5:AMPS | 1