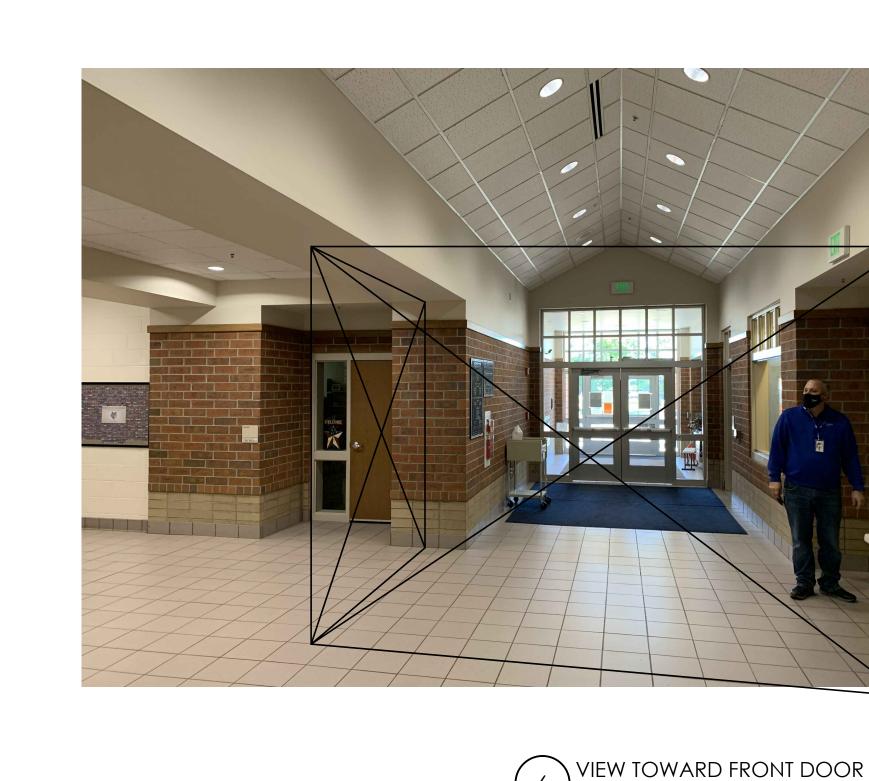

34" HIGH.

IN HM FRAME, PAINT TO MATCH ADJACENT EXISTING FRAMES

NEW SOLID SURFACE COUNTER. 24"x84" AT

**VESTIBULE** 

CONFERENCE

OFFICE

CORRIDOR

GOSPORT ELEMENTARY SCHOOL INTERIOR VIEW TOWARD ENTRY