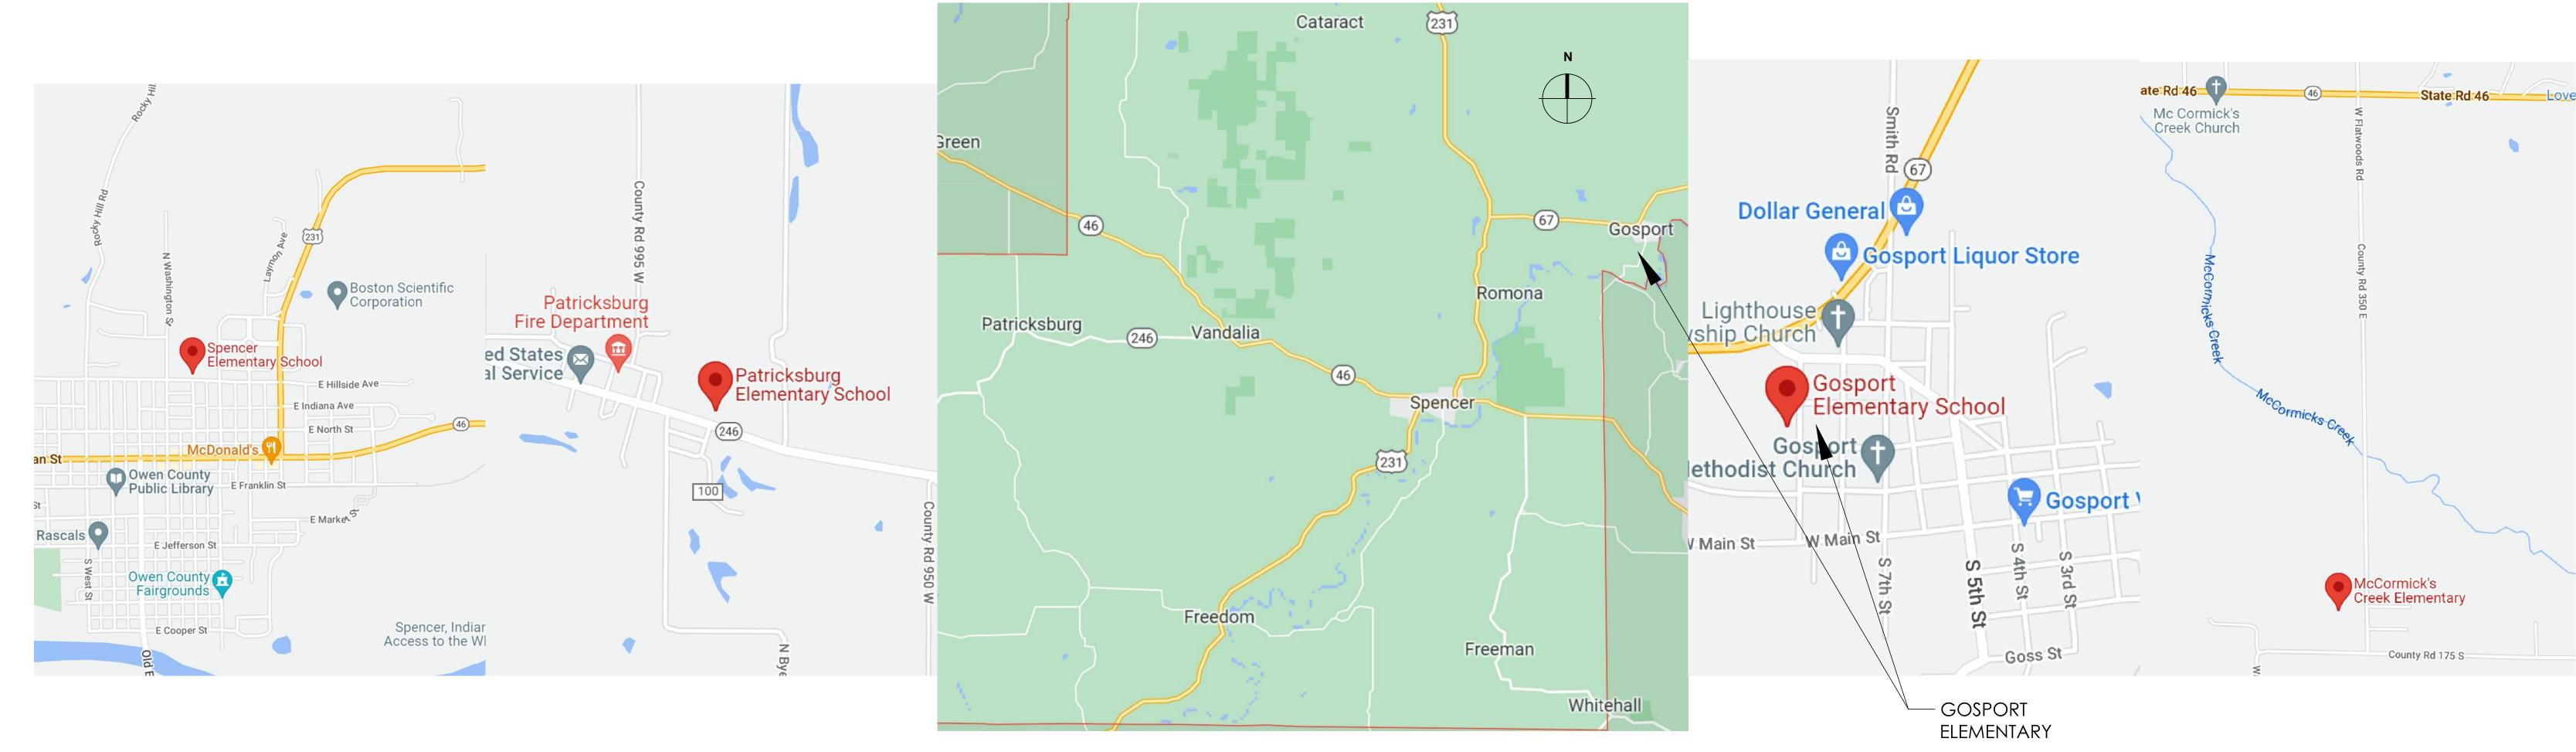

OWEN COUNTY, INDIANA

CONSULTANT LOGO

CONSULTANT LOGC

SPENCER/OWENS ELEMENTARY SCHOOLS SECURITY VESTIBULES GOSPORT ELEMENTARY 9TH ST., GOSPORT, IN 47433