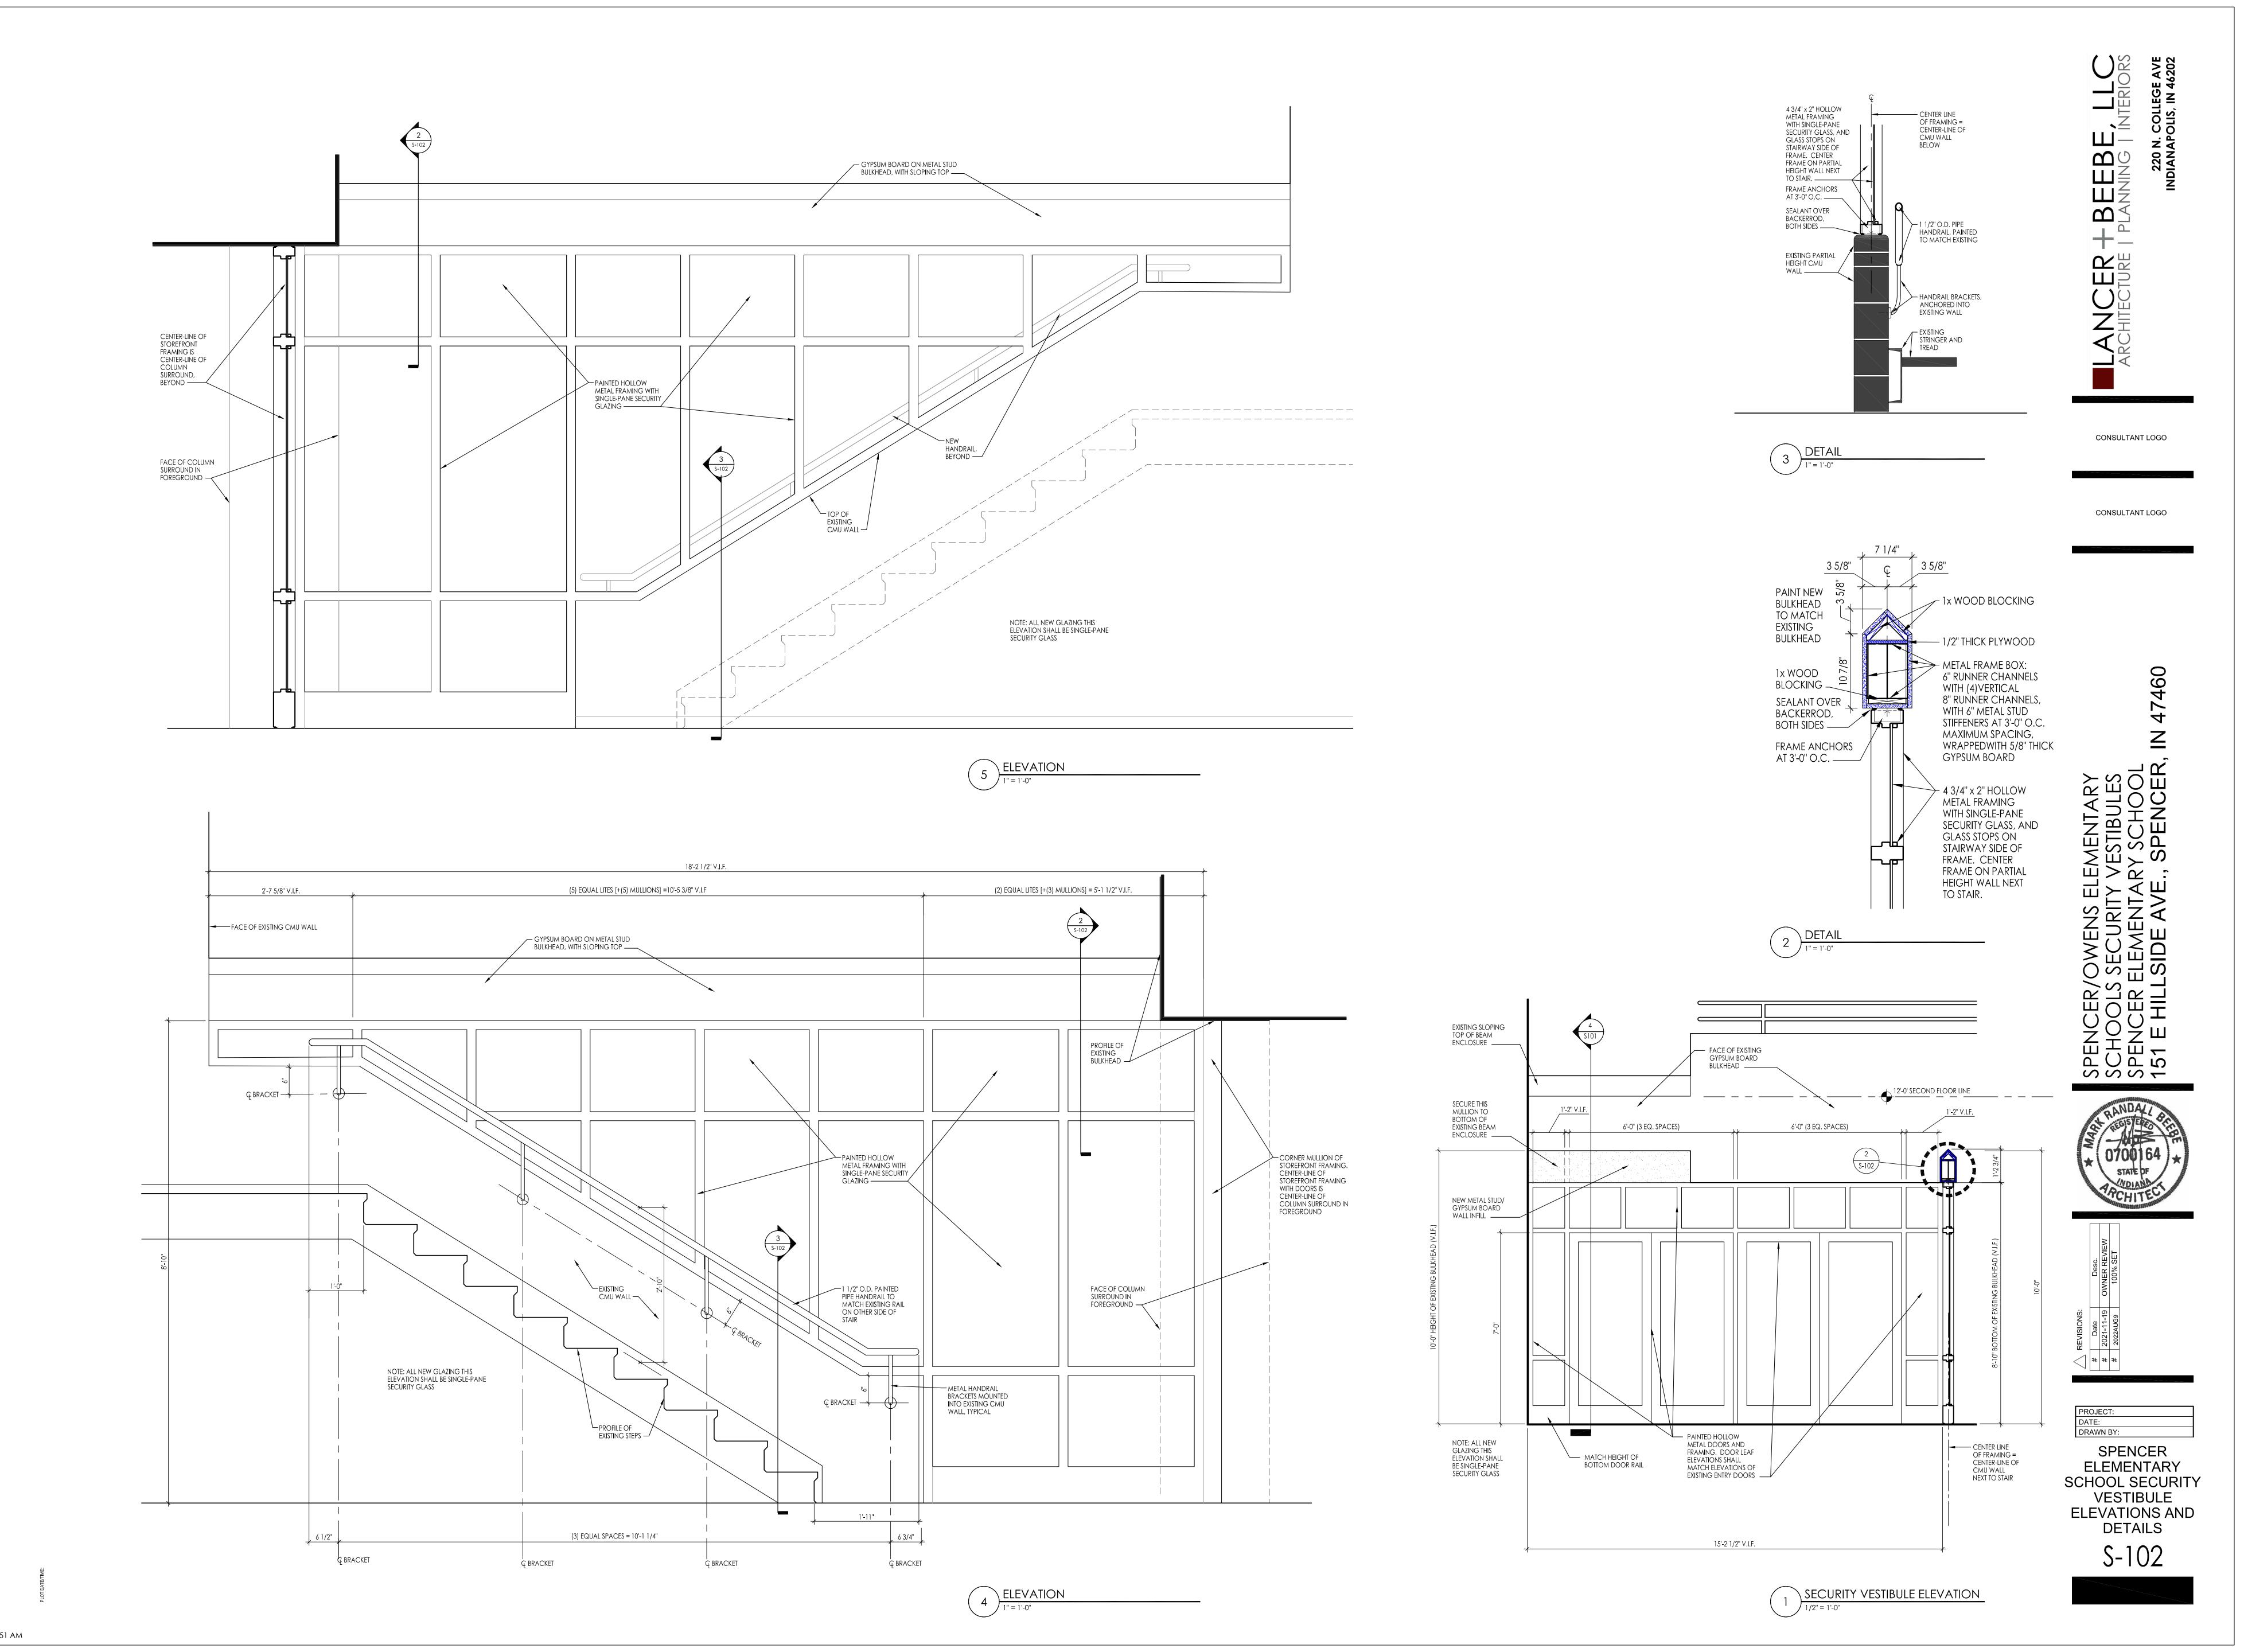

## SPENCER-OWEN COMMUNITY SCHOOLS SECURITY VESTIBULES for ELEMENTARY SCHOOLS

205 EAST HILLSIDE AVENUE, SPENCER, IN 47460

|        | SHEET INDEX                                                         |
|--------|---------------------------------------------------------------------|
| NUMBER | NAME                                                                |
| COVER  | COVER SHEET                                                         |
|        |                                                                     |
| S-101  | SPENCER ELEMENTARY SCHOOL SECURITY VESTIBULE PLANS AND DETAILS      |
| S-102  | SPENCER ELEMENTARY SCHOOL SECURITY VESTIBULE ELEVATIONS AND DETAILS |
|        |                                                                     |
|        |                                                                     |
|        |                                                                     |
|        |                                                                     |

SPENCER ELEMENTARY

6/28/2022 9:46:39 AM

DEMOLITION SECTION

LANCER + BEEBE, LLC
ARCHITECTURE | PLANNING | INTERIORS

CONSULTANT LOGO

CONSULTANT LOGO

VESTIBULES RY SCHOOL ., SPENCER, IN 47460

SPENCER/OWENS ELEMENTAL SCHOOLS SECURITY VESTIBUL SPENCER ELEMENTARY SCHO 151 E HILLSIDE AVE., SPENCENTAR SPEN

PROJECT:
DATE:
DRAWN BY:

SPENCER
ELEMENTARY
SCHOOL SECURITY
VESTIBULE
PLANS AND

S-101

DEMOLITION PLAN
1/4" = 1'-0"

6 TRANSACTION DOOR JAMB

5 TRANSACTION DOOR SECTION

6/28/2022 9:47:51 AM