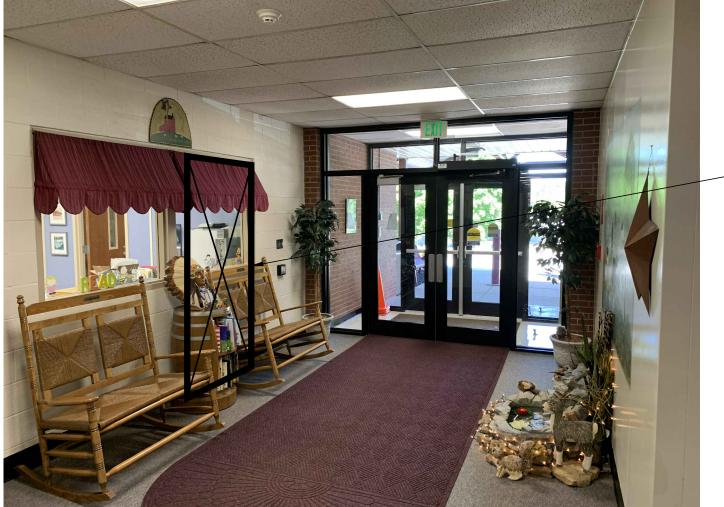

34" HIGH.

IN HM FRAME, PAINT TO MATCH ADJACENT EXISTING FRAMES

NEW SOLID SURFACE COUNTER. 24"x84" AT

**VESTIBULE** 

CONFERENCE

OFFICE

CORRIDOR

GOSPORT ELEMENTARY SCHOOL INTERIOR VIEW TOWARD ENTRY