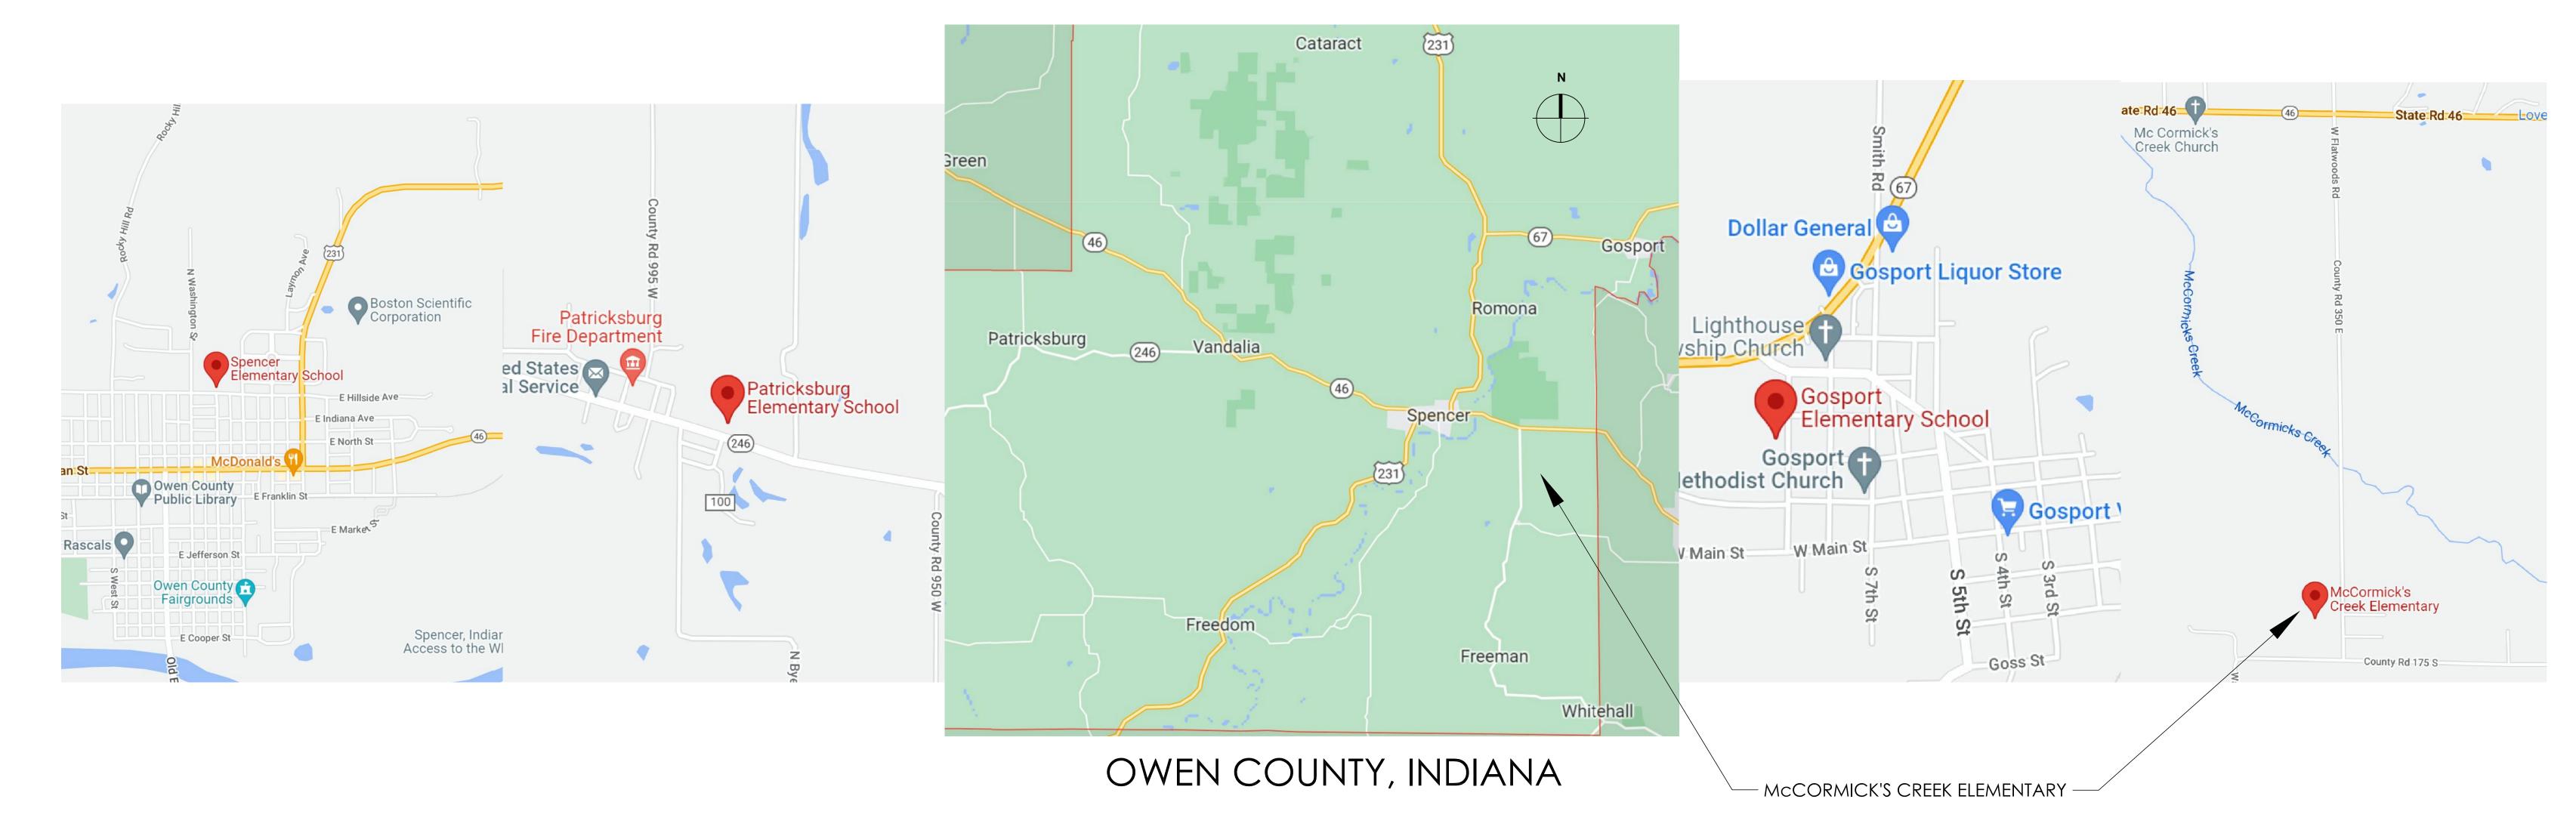

## SPENCER-OWEN COMMUNITY SCHOOLS SECURITY VESTIBULES for ELEMENTARY SCHOOLS

205 EAST HILLSIDE AVENUE, SPENCER, IN 47460

| SHEET INDEX                                  |
|----------------------------------------------|
| NAME                                         |
| COVER SHEET                                  |
|                                              |
|                                              |
| GOSPORT ELEMENTARY SCHOOL SECURITY VESTIBULE |
|                                              |

OWEN COUNTY, INDIANA

CONSULTANT LOGO

CONSULTANT LOGC

SPENCER/OWENS ELEMENTARY SCHOOLS SECURITY VESTIBULES GOSPORT ELEMENTARY 9TH ST., GOSPORT, IN 47433