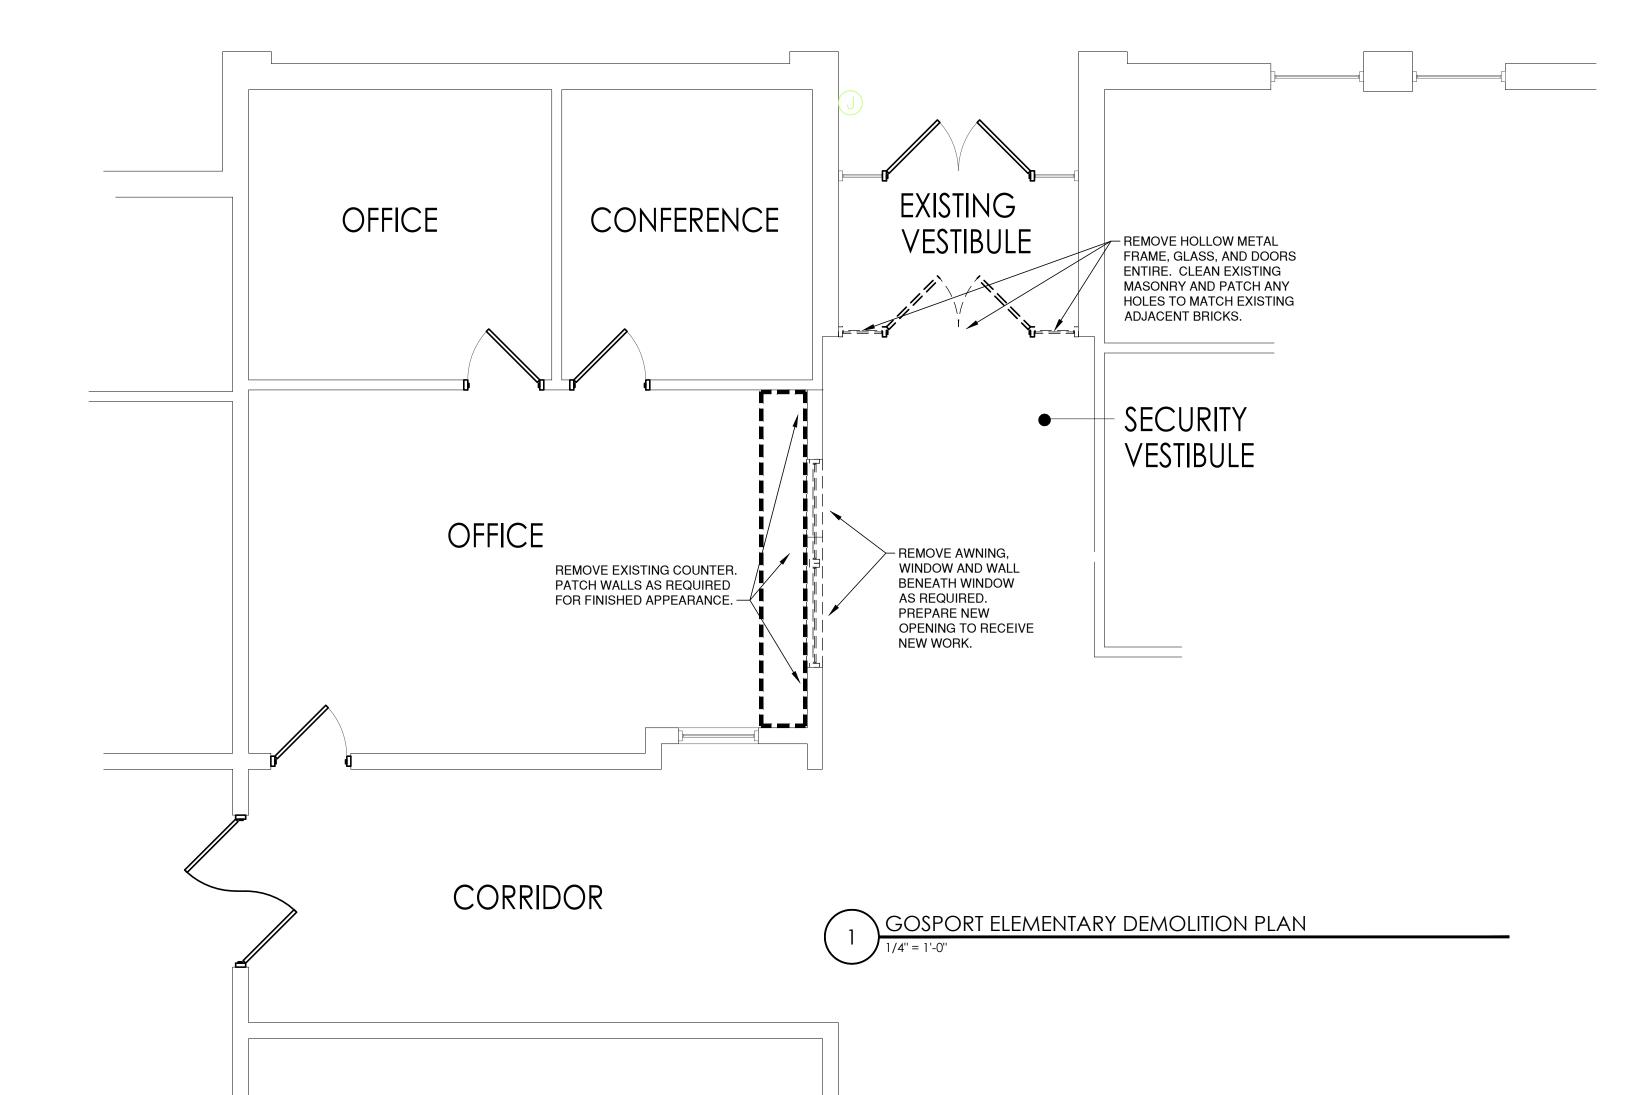

SECURITY

GOSPORT ELEMENTARY SCHOOL SECURITY VESTIBULE PLAN

NEW DOOR HARDWARE. OBTAIN POWER FROM CLOSEST

— LEVEL 1 SECURITY:

EXISTING AIR PHONE SYSTEM:
INTERCOM COMMUNICATION
AND REMOTE LOCK RELEASE
FROM ADMINISTRATION OFFICE

LEVEL 2 SECURITY:
ADMINISTRATION OFFICE
VERIFIES VISITOR IDENTITY,
APPROVES ENTRY INTO
SCHOOL AND REMOTELY
UNLOCKS NEW PAIR OF
DOORS. TRANSACTION
WINDOW WILL ALSO
ACCOMMODATE PASSING OF
SMALL ITEMS (PAYMENT, KEYS,
GLASSES, ETC.)

ALL MOUNTED

O ACTUATOR [

WALL MOUNTED AO ACTUATOR

EXISTING

NEW DOOR WITH INTEGRAL TRANSACTION WINDOW. PATCH FLOOR TO MATCH OFFICE, WITH TRANSITION STRIP OVER EDGES OF DIFFERENT FLOOR MATERIALS.

- NEW WINDOW