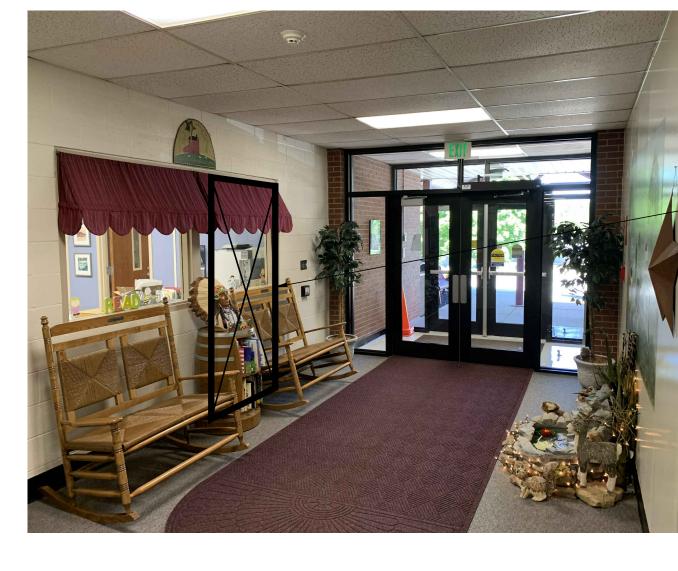

34" HIGH.

IN HM FRAME, PAINT TO MATCH ADJACENT EXISTING FRAMES

NEW SOLID SURFACE COUNTER. 24"x84" AT

**VESTIBULE** 

CONFERENCE

OFFICE

CORRIDOR

GOSPORT ELEMENTARY SCHOOL INTERIOR VIEW TOWARD ENTRY