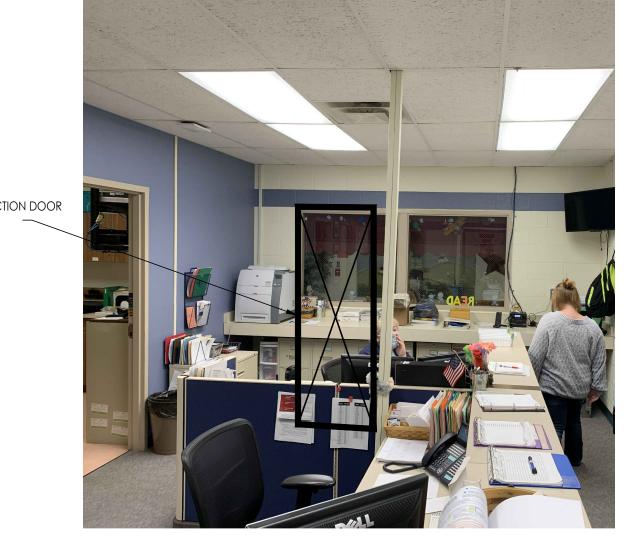

# Date Desc.
# 2021-11-19 OWNER REVIEW
# 2022AUG9 100% SET

PROJECT:
DATE:
DRAWN BY:

6/28/2022 10:00:29 AM

SECURITY VESTIBULE G -101

— NEW TRANSACTION DOOR LOCATION

EXISTING CEILING.

FIELD VERIFY HEIGHT -

HOLLOW METAL DOORS AND FRAME, BOTH WITH SINGLE-PANE SECURITY GLAZING. PAINT TO MATCH ADJACENT EXISTING FRAMES.

GOSPORT ELEMENTARY SCHOOL TRANSACTION DOOR SECTION

GOSPORT ELEMENTARY SCHOOL SECURITY VESTIBULE ELEVATION

(3 EQUAL SPACES)

PROVIDE ADDITIONAL 110V POWER AS REQUIRED FOR

POWER PANEL WITH SPARE CIRCUIT AS REQUIRED.

NEW HOLLOW METAL DOORS IN HOLLOW METAL FRAMING SYSTEM WITH SINGLE-PANE SECURITY GLAZING BOTH IN DOORS AND LITES IN FRAMING.

WITH PAIR OF DOORS AND LITES IN FRAMING WITH PAIR OF DOORS ALWAYS LOCKED ON VESTIBULE SIDE. EMERGENCY EGRESS DEVICES ALLOW EXITING AT ANY TIME. INSTALL REQUIRED SUPPORT FROM BUILDING STRUCTURE ABOVE TO NEW HOLLOW METAL FRAME TO PROPERLY BRACE NEW FRAME.

LEVEL 2 SECURITY:
ADMINISTRATION OFFICE
VERIFIES VISITOR IDENTITY,
APPROVES ENTRY INTO
SCHOOL AND REMOTELY
UNLOCKS NEW PAIR OF
DOORS. TRANSACTION
WINDOW WILL ALSO
ACCOMMODATE PASSING OF
SMALL ITEMS (PAYMENT, KEYS,
GLASSES, ETC.)

SECURITY

GOSPORT ELEMENTARY SCHOOL SECURITY VESTIBULE PLAN

NEW DOOR HARDWARE. OBTAIN POWER FROM CLOSEST

— LEVEL 1 SECURITY:

EXISTING AIR PHONE SYSTEM:
INTERCOM COMMUNICATION
AND REMOTE LOCK RELEASE
FROM ADMINISTRATION OFFICE

ALL MOUNTED

O ACTUATOR [

WALL MOUNTED AO ACTUATOR

EXISTING

NEW DOOR WITH INTEGRAL TRANSACTION WINDOW. PATCH FLOOR TO MATCH OFFICE, WITH TRANSITION STRIP OVER EDGES OF DIFFERENT FLOOR MATERIALS.

- NEW WINDOW