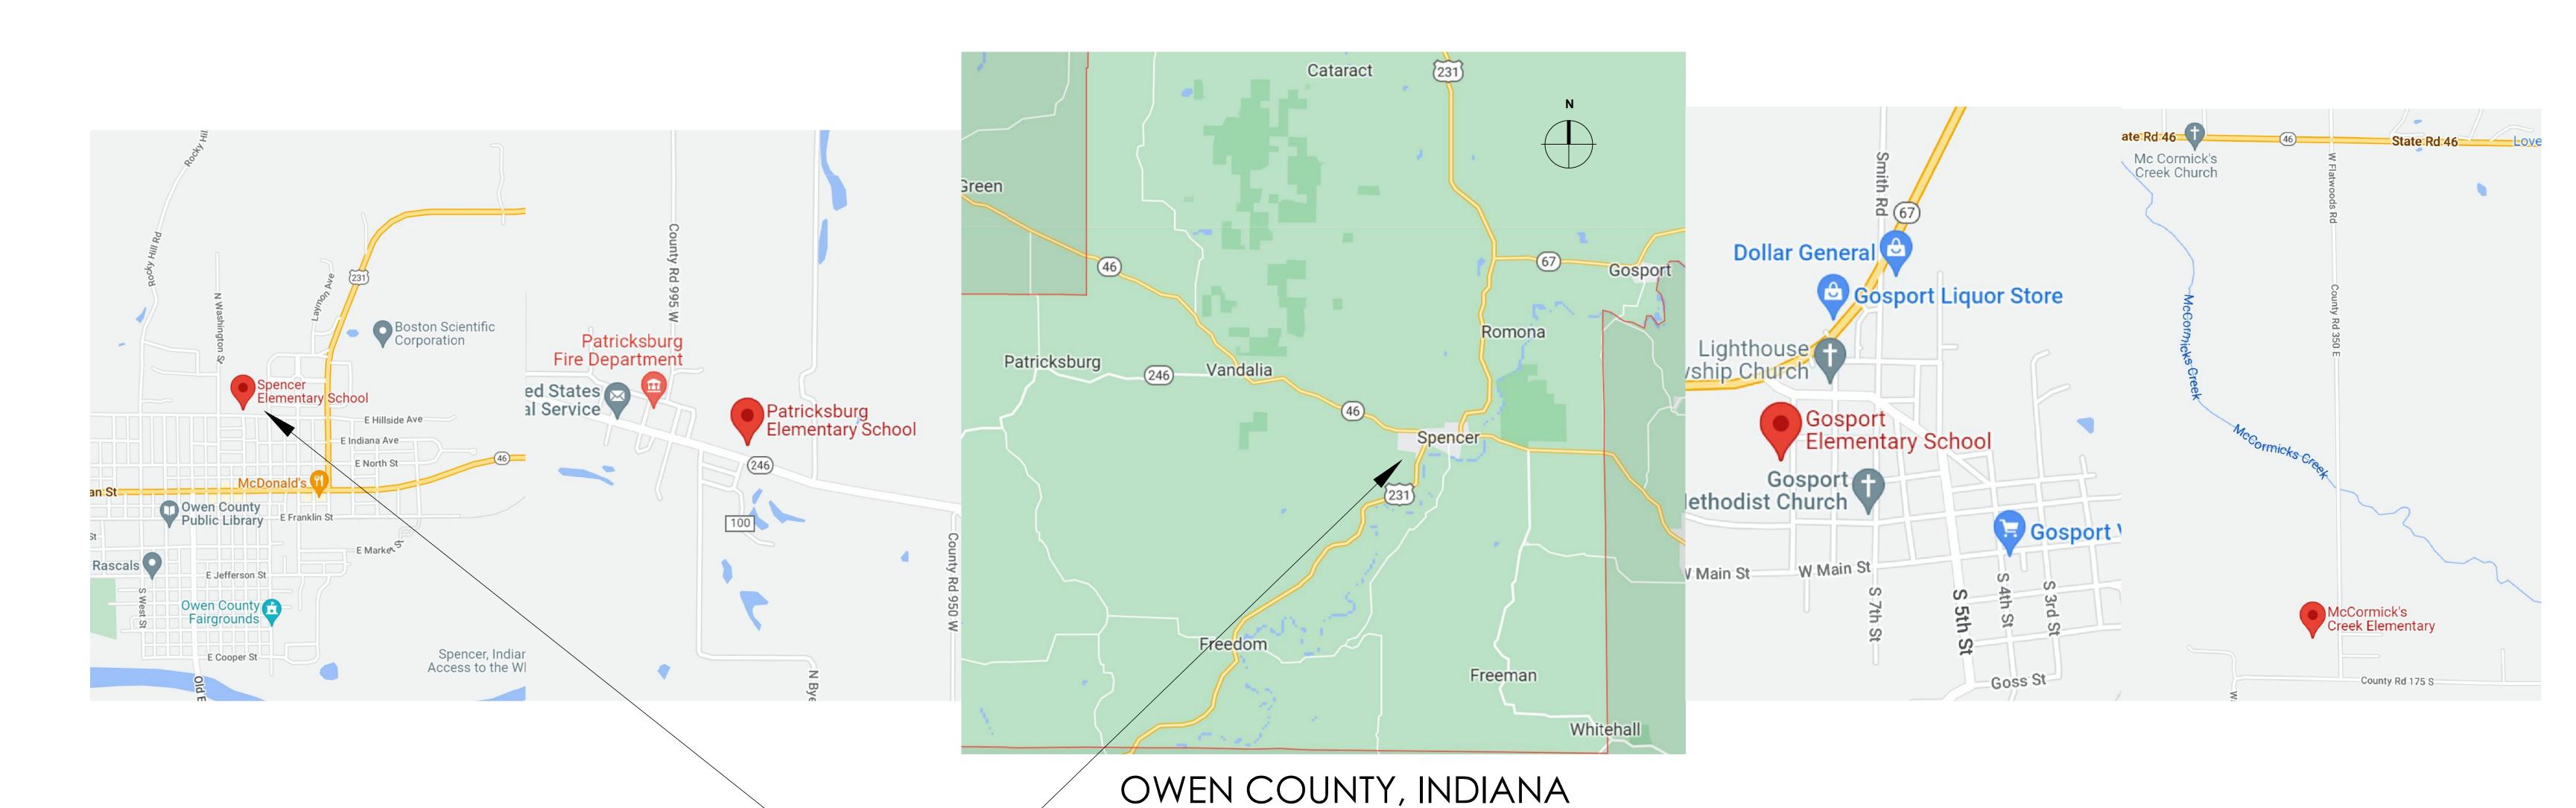

OWEN COUNTY, INDIANA

CONSULTANT LOGO

CONSULTANT LOGC

SPENCER/OWENS ELEMENTARY SCHOOLS SECURITY VESTIBULES GOSPORT ELEMENTARY 9TH ST., GOSPORT, IN 47433