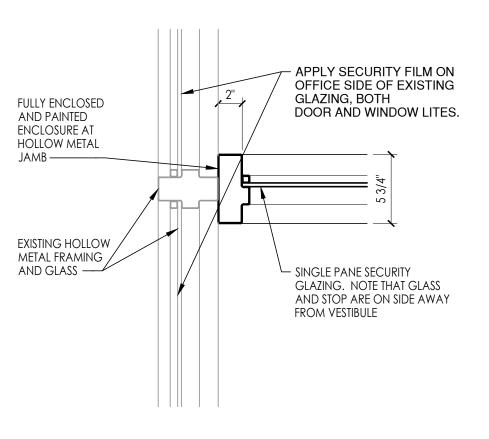

REMOVE GLAZING UP TO 7'-0"

EXISTING GLAZING

EXISTING DOOR: TO REMAIN LOCKED FROM VESTIBULE

AT ALL TIMES \_\_\_\_\_

EXISTING NURSE

**ADMINISTRATION** 

INTERMEDIATE RAILS.

RE-CONFIGURE FRAME AS
REQUIRED FOR INSTALLATION
OF NEW DOOR. PATCH

FLOOR TO MATCH OFFICE, WITH TRANSITION STRIP OVER

APPLY SECURITY FILM ON OFFICE SIDE OF EXISTING GLAZING, BOTH DOOR AND WINDOW LITES. SECURITY FILM: PROVIDE 3M SECURITY FILM.

HARDWARE AND ELECTRIFIED STRIKE ADDED TO THIS EXISTING DOOR. LOCKED FROM VESTIBULE SIDE, REMOTE LOCK RELEASE ALLOWS ENTRY INTO OFFICE —

5 3/4"

→ HOLLOW METAL CLOSURE AT CORNER.

INTERNAL CLIPS.

— SINGLE PANE

SECURITY GLAZING. NOTE THAT

GLASS AND STOP ARE ON SIDE AWAY

FROM VESTIBULE

SECURE HM CLOSURE TO FLOOR WITH