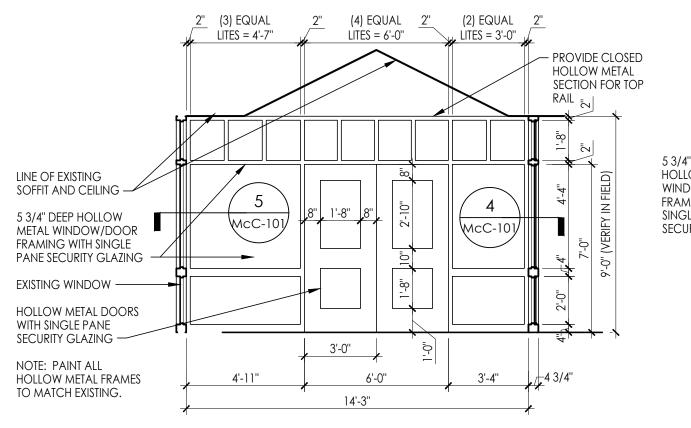

GOSPORT ELEMENTARY SCHOOL SECURITY VESTIBULE SECTION

HM DOOR WITH INTEGRAL

TRANSACTION WINDOW

PARTIALLY REMOVE CMU WALL AS

EXISTING HM WINDOW

SECURE HM FRAMING TO WALLS ON BOTH ENDS, TO FLOOR AND TO CEILING -

NEW CMU INFILL TO MATCH EXISTING —

NEW HM WINDOW WITH 1/4" THICK

NEW 4 3/4" DEEP HM FRAME FOR DOORS AND SIDELIGHTS —

NOTE: PAINT ALL NEW HOLLOW METAL FRAMES TO MATCH EXISTING.

EXISTING CMU WALL

MCCORMICKS CREEK ELEMENTARY SECURITY VESTIBULE PLAN

LEVEL 1 SECURITY:
EXISTING AIR PHONE SYSTEM: INTERCOM
COMMUNICATION AND REMOTE LOCK
RELEASE FROM ADMINISTRATION OFFICE

INSTALL NEW DOOR
 WITHIN EXISTING HOLLOW
 METAL FRAME. MATCH
 EXISTING DOOR.

REMOVE GLAZING UP TO 7'-0"

EXISTING GLAZING

EXISTING DOOR: TO REMAIN LOCKED FROM VESTIBULE

AT ALL TIMES \_\_\_\_\_

EXISTING NURSE

**ADMINISTRATION** 

INTERMEDIATE RAILS.

RE-CONFIGURE FRAME AS
REQUIRED FOR INSTALLATION
OF NEW DOOR. PATCH

FLOOR TO MATCH OFFICE, WITH TRANSITION STRIP OVER

APPLY SECURITY FILM ON OFFICE SIDE OF EXISTING GLAZING, BOTH DOOR AND WINDOW LITES. SECURITY FILM: PROVIDE 3M SECURITY FILM.

HARDWARE AND ELECTRIFIED STRIKE ADDED TO THIS EXISTING DOOR. LOCKED FROM VESTIBULE SIDE, REMOTE LOCK RELEASE ALLOWS ENTRY INTO OFFICE —

EDGES OF DIFFERENT FLOOR MATERIALS.

NEW HOLLOW METAL FRAMING SYSTEM WITH PAIR OF HOLLOW METAL DOORS ALWAYS LOCKED ON VESTIBULE SIDE. EMERGENCY EGRESS DEVICES ALLOW

SINGLE PANE SECURITY GLAZING IN HOLLOW METAL FRAMING AND DOORS. CUT

EXISTING BULKHEADS AS REQUIRED TO INSTALL

LEVEL 2 SECURITY:
VISITOR ENTERS OFFICE,
IDENTITY VERIFIED

NOTE: TRANSACTION WINDOW IS THE FOLLOWING: PROVIDE AND INSTALL QUICKSERVE T1-2436

LEVEL 1 BULLET RESISTANT SECURITY TRANSACTION/TICKET WINDOW WITH DEAL

EXISTING CO<u>rrid</u>or

CENTER NEW
HM FRAME ON

EXISTING MULLION

3 McC-101

SECURITY VESTIBULE

MULLION MOUNTED AO ACTUATOR

HOLLOW METAL CORNER DETAIL

HOLLOW METAL FRAME JAMBS

5 3/4"

→ HOLLOW METAL CLOSURE AT CORNER.

INTERNAL CLIPS.

— SINGLE PANE

SECURITY GLAZING. NOTE THAT

GLASS AND STOP ARE ON SIDE AWAY

FROM VESTIBULE

SECURE HM CLOSURE TO FLOOR WITH