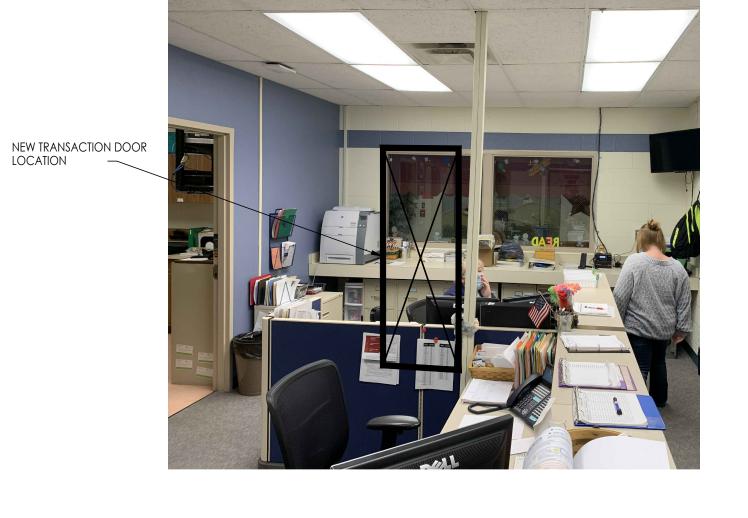

# Date Desc.
# 2021-11-19 OWNER REVIEW
# 2022AUG9 100% SET

PROJECT:
DATE:
DRAWN BY:

6/28/2022 10:00:29 AM

SECURITY VESTIBULE G -101

— NEW TRANSACTION DOOR LOCATION

EXISTING CEILING.

FIELD VERIFY HEIGHT -

HOLLOW METAL DOORS AND FRAME, BOTH WITH SINGLE-PANE SECURITY GLAZING. PAINT TO MATCH ADJACENT EXISTING FRAMES.

ALL MOUNTED

O ACTUATOR [

WALL MOUNTED AO ACTUATOR

EXISTING

NEW DOOR WITH INTEGRAL TRANSACTION WINDOW. PATCH FLOOR TO MATCH OFFICE, WITH TRANSITION STRIP OVER EDGES OF DIFFERENT FLOOR MATERIALS.

- NEW WINDOW