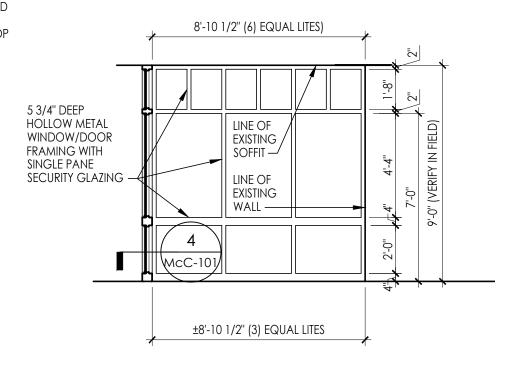

GOSPORT ELEMENTARY SCHOOL SECURITY VESTIBULE SECTION

HM DOOR WITH INTEGRAL

TRANSACTION WINDOW

PARTIALLY REMOVE CMU WALL AS

EXISTING HM WINDOW

SECURE HM FRAMING TO WALLS ON BOTH ENDS, TO FLOOR AND TO CEILING -

NEW CMU INFILL TO MATCH EXISTING —

NEW HM WINDOW WITH 1/4" THICK

NEW 4 3/4" DEEP HM FRAME FOR DOORS AND SIDELIGHTS —

NOTE: PAINT ALL NEW HOLLOW METAL FRAMES TO MATCH EXISTING.

EXISTING CMU WALL

EXISTING CO<u>rrid</u>or

CENTER NEW
HM FRAME ON

EXISTING MULLION

3 McC-101

SECURITY VESTIBULE

MULLION MOUNTED AO ACTUATOR

HOLLOW METAL CORNER DETAIL

HOLLOW METAL FRAME JAMBS

5 3/4"

→ HOLLOW METAL CLOSURE AT CORNER.

INTERNAL CLIPS.

— SINGLE PANE

SECURITY GLAZING. NOTE THAT

GLASS AND STOP ARE ON SIDE AWAY

FROM VESTIBULE

SECURE HM CLOSURE TO FLOOR WITH